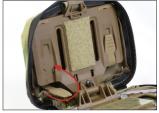

Secure the PTT device and cables with the integrated bungees on the front of the PTT wings.

Compatible with: FlipLite Jacket, FlipLite Harness and CR-M Horizontal MOLLE Panel (shown above).