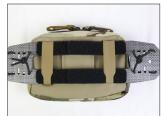

Secure the PTT device and cables with the integrated bungees on the front of the PTT wings.

Compatible with: FlipLite Jacket, FlipLite Harness and CR-M Horizontal MOLLE Panel (shown above).