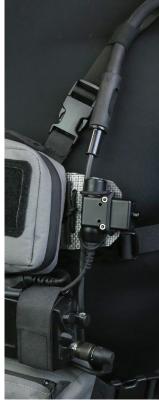

Secure the PTT device and cables with the integrated bungees on the front of the PTT wings.

Compatible with: FlipLite Jacket, FlipLite Harness and CR-M Horizontal MOLLE Panel (shown above).