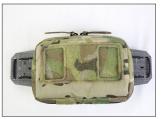

Secure the PTT device and cables with the integrated bungees on the front of the PTT wings.

Compatible with: FlipLite Jacket, FlipLite Harness and CR-M Horizontal MOLLE Panel (shown above).