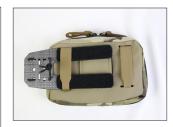

Secure the PTT device and cables with the integrated bungees on the front of the PTT wings.

Compatible with: FlipLite Jacket, FlipLite Harness and CR-M Horizontal MOLLE Panel (shown above).