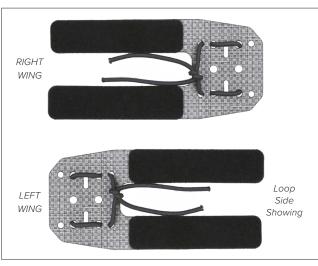

## ATTACH THE PTT WINDS TO THE FLIPLITE JACKET

Slide the PTT
wing between the
mounting straps
and the back of the
FlipLIte Jacket.

Slide the second
PTT wing between
the mounting straps
and the back of the
FlipLIte Jacket on the
other side. Connect
the two Velcro strips
on the wings.