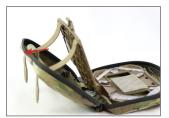

## ATTACHING JACKET TO THE FLIPLITE™

Insert FlipLite into
the jacket. Pull
mounting straps
through the top two
slots on the back of
the jacket.

The two straps are ready to be attached to a carrier or the harness.

Insert mounting strap tabs back through the bottom slots of the jacket if not using harness.

Pull tabs around the top of the FlipLite and lock in place.
Repeat for both tabs.