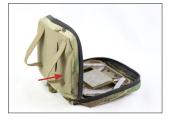

## ATTACH THE PTT WINDS TO THE FLIPLITE JACKET

Slide the PTT
wing between the
mounting straps
and the back of the
FlipLIte Jacket.

Slide the second
PTT wing between
the mounting straps
and the back of the
FlipLIte Jacket on the
other side. Connect
the two Velcro strips
on the wings.