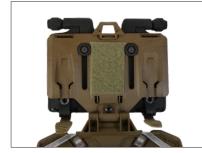

## NAVBOARD® FLIPLITE™ EXTENDER

- A. Tightening Knobs
- B. Screws/ Washers
- C. Elastic Mounting Straps