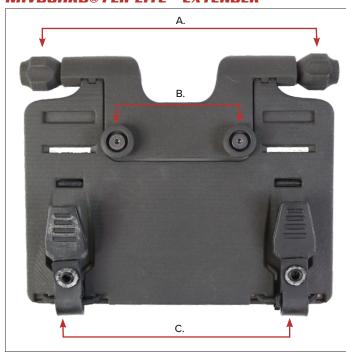

## NAVBOARD® FLIPLITE™ EXTENDER

- A. Tightening Knobs
- B. Screws/ Washers
- C. Elastic Mounting Straps