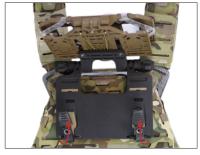

## ATTACH FLIPLITE™ EXTENDER NAVBOARD®

Remove the original attachment mounting straps from the back of the FlipLite<sup>TM</sup>

Reinsert the Mounting
Straps into the
NavBoard® Extender
in the same orientation
that they were on the
FlipLite<sup>TM</sup>

Remove the two Screws/ Washers from the front of the NavBoard® Extender

Mount the NavBoard® to the front of the NavBoard® Extender

Weave Mounting Straps to MOLLE or PlateFrame® and secure to NavBoard® Extender