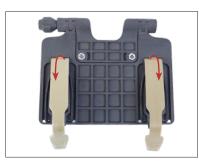

Lock FlipLite<sup>™</sup> Extender down by securing Elastic Mounting Straps to FlipLite<sup>™</sup>

OPEN CAMERA TO VIEW USER INSTRUCTIONS OR VISIT WWW.SSPGEAR.COM/ END-USER-INSTRUCTIONS