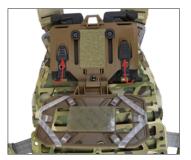

Remove the two Screws/ Washers from the front of the NavBoard® Extender

Mount the NavBoard® to the front of the NavBoard® Extender

Weave Mounting Straps to MOLLE or PlateFrame® and secure to NavBoard® Extender

Lock FlipLite<sup>™</sup> Extender down by securing Elastic Mounting Straps to FlipLite<sup>™</sup>

OPEN CAMERA TO VIEW USER INSTRUCTIONS OR VISIT WWW.SSPGEAR.COM/ END-USER-INSTRUCTIONS