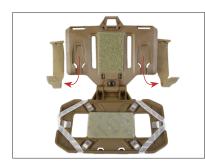

## ATTACH FLIPLITE™ EXTENDER NAVBOARD®

Remove the original attachment mounting straps from the back of the FlipLite<sup>TM</sup>

Reinsert the Mounting
Straps into the
NavBoard® Extender
in the same orientation
that they were on the
FlipLite<sup>TM</sup>