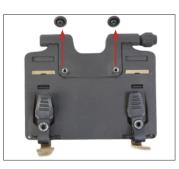

Remove the two Screws/ Washers from the front of the NavBoard® Extender

Mount the NavBoard® to the front of the NavBoard® Extender

Weave Mounting Straps to MOLLE or PlateFrame® and secure to NavBoard® Extender