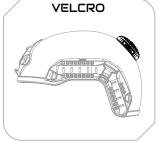

# Mark SB<sup>TM</sup>

The MARK SB™ is the latest illumination beacon by S&S Precision, aimed at providing the Military & Law Enforcement community and the commercial market a versatile marker with the ability to replace the 2032 lithium batteries. It can be attached to helmets by the use of Velcro® baseplate or a clip to secure to any 1" webbing or MOLLE. Waterproof to 100'. Available Models:

Helmet Mounting

1" Webbing Clip

OPEN CAMERA TO VIEW INSTRUCTIONS

WWW.SSPGEAR.COM/ END-USER-INSTRUCTIONS

©2024 S&S Precision, LLC | 03252024