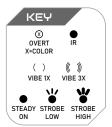

### **Tactical Model**

- P/N: MSB- T001
- 2 Programmed Modes:

|         | IR                        |                           |         | OVERT                  |                                          |                    |                       |         |
|---------|---------------------------|---------------------------|---------|------------------------|------------------------------------------|--------------------|-----------------------|---------|
| PROGRAM | PRESS 1                   | PRESS 2                   | PRESS 3 | PRESS & HOLD<br>3 SECS | PRESS 2                                  | PRESS 3            | PRESS 4               | PRESS 5 |
| 1       | IR STROBE LOW VIBE IX     | IR STROBE HIGH<br>VIBE 3X | OFF     | GREEN STEADY ON        | + W<br>GREEN STEADY ON<br>+ WHITE STROBE | OFF                |                       |         |
| 2       | ( ) IR STROBE LOW VIBE IX | OFF                       |         | BLUE STEADY ON         | RED STEADY ON                            | GREEN STEADY<br>ON | GREEN / RED ALTERNATE | OFF     |

#### **OVERT** PRESS & HOLD PRESS 2 PRESS 2 PRESS 3 **PROGRAM** PRESS 1 PRESS 3 PRESS 4 PRESS 5 3 SECS 8 • + ® **OFF OFF** GREEN STEADY ON GREEN STEADY OF STROBE I • / • 0FF 2 0FF BLUE STEADY ON RED STEADY ON STROBE LOV