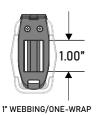

Helmet Mounting

1" Webbing Clip

OPEN CAMERA TO VIEW INSTRUCTIONS

WWW.SSPGEAR.COM/ END-USER-INSTRUCTIONS

©2024 S&S Precision, LLC | 03252024

# MOUNTING

THE CLIP CAN BE FED INTO MOLLE/PALS & "LOCKED" VIA ZIPTIE

BUNGEE

CAN BE FED THROUGH REAR SLOT

LANYARD CAN BE FED INTO CLIP THROUGH SL0T