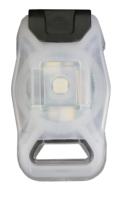

# Mark SB<sup>TM</sup>

The MARK SB™ is the latest illumination beacon by S&S Precision, aimed at providing the Military & Law Enforcement community and the commercial market a versatile marker with the ability to replace the 2032 lithium batteries. It can be attached to helmets by the use of Velcro® baseplate or a clip to secure to any 1" webbing or MOLLE. Waterproof to 100'. Available Models: