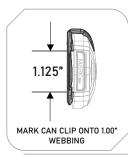

Helmet Mounting

1" Webbing Clip

OPEN CAMERA TO VIEW INSTRUCTIONS

WWW.SSPGEAR.COM/ END-USER-INSTRUCTIONS

©2024 S&S Precision, LLC | 03252024

# MOUNTING

THE CLIP CAN BE FED INTO MOLLE/PALS & "LOCKED" VIA ZIPTIE

BUNGEE

CAN BE FED THROUGH REAR SLOT

LANYARD CAN BE FED INTO CLIP THROUGH SL0T