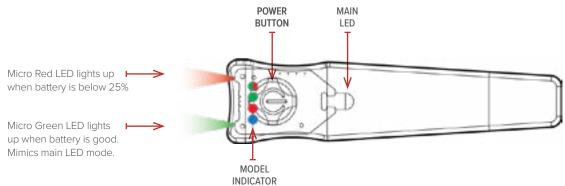

Press and hold Power
Button for 10 seconds to
DISABLE Lockout Mode.
Once unlocked, main LED
will turn solid blue to
indicate it is in Mode 1.

Momentarily press the Power Button to cycle through modes (see table below).