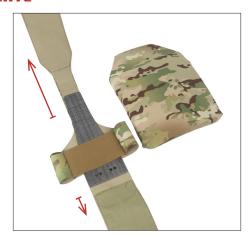

## ATTACH HARNESS TO ARMOR PLATE

Position top of Harness next to top of Armor Plate. Armor Plate example is covered in optional Multi-Cam SOC (PFS-S001XX).

Turn Armor Harness over and open top and bottom Velcro straps.

Turn Armor Plate over and slide into center elastic band. Pull band down to bottom section of Armor Plate.

Bottom edge of the grey stiffener should be lined up to the bottom edge of the Armor Plate. Bottom seam of Armor Harness should be right below the Armor Plate.