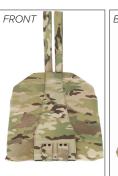

## ATTACH HARNESS TO ARMOR PLATE

Position top of Harness next to top of Armor Plate. Armor Plate example is covered in optional Multi-Cam SOC (PFS-S001XX).

Turn Armor Harness over and open top and bottom Velcro straps.

Turn Armor Plate over and slide into center elastic band. Pull band down to bottom section of Armor Plate.

Bottom edge of the grey stiffener should be lined up to the bottom edge of the Armor Plate. Bottom seam of Armor Harness should be right below the Armor Plate.

## PART NUMBER: CRM-AH01XX

Fold down top Velcro strap. Fold up bottom Velcro strap. Pull to create a tight connection.

optional Multi-Cam SOC (PFS-S001XX) BACK

shown without Multi-Cam SOC FRONT