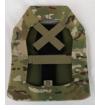

## ATTACH HARNESS TO ARMOR PLATE

Position top of Harness next to top of Armor Plate. Armor Plate example is covered in optional Multi-Cam SOC (PFS-S001XX).

Turn Armor Harness over and open top and bottom Velcro straps.

Turn Armor Plate over and slide into center elastic band. Pull band down to bottom section of Armor Plate.

Bottom edge of the grey stiffener should be lined up to the bottom edge of the Armor Plate. Bottom seam of Armor Harness should be right below the Armor Plate.

## PART NUMBER: CRM-AH01XX

Fold down top Velcro strap. Fold up bottom Velcro strap. Pull to create a tight connection.

optional Multi-Cam SOC (PFS-S001XX) BACK

shown without Multi-Cam SOC FRONT