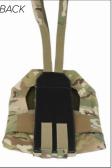

## ATTACH HARNESS TO ARMOR PLATE

Position top of Harness next to top of Armor Plate. Armor Plate example is covered in optional Multi-Cam SOC (PFS-S001XX).

Turn Armor Harness over and open top and bottom Velcro straps.

Turn Armor Plate over and slide into center elastic band. Pull band down to bottom section of Armor Plate.

Bottom edge of the grey stiffener should be lined up to the bottom edge of the Armor Plate. Bottom seam of Armor Harness should be right below the Armor Plate.

## PART NUMBER: CRM-AH01XX

Fold down top Velcro strap. Fold up bottom Velcro strap. Pull to create a tight connection.

optional Multi-Cam SOC (PFS-S001XX) BACK

shown without Multi-Cam SOC FRONT