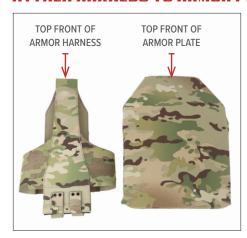

## ATTACH HARNESS TO ARMOR PLATE

Position top of Harness next to top of Armor Plate. Armor Plate example is covered in optional Multi-Cam SOC (PFS-S001XX).

Turn Armor Harness over and open top and bottom Velcro straps.