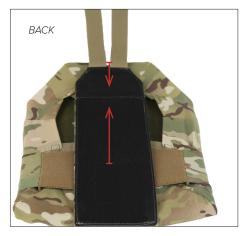

## PART NUMBER: CRM-AH01XX

Fold down top Velcro strap. Fold up bottom Velcro strap. Pull to create a tight connection.

optional Multi-Cam SOC (PFS-S001XX) BACK

shown without Multi-Cam SOC FRONT