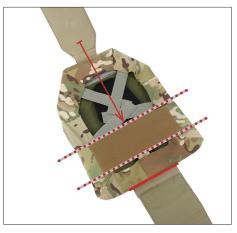

Turn Armor Plate over and slide into center elastic band. Pull band down to bottom section of Armor Plate.

Bottom edge of the grey stiffener should be lined up to the bottom edge of the Armor Plate. Bottom seam of Armor Harness should be right below the Armor Plate.