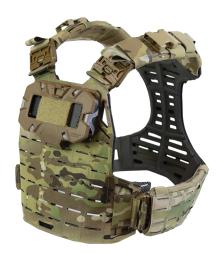

### **ON HARNESSES**

NavBoard® FlipLite™ attached to CR-M™

NavBoard® FlipLite™ attached to ATH™

NavBoard® FlipLite™ attached to MTH™