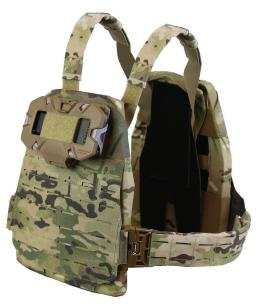

# **User Configurations**

### **ON HARNESSES**

NavBoard® FlipLite™ attached to CR-M™

NavBoard® FlipLite™ attached to ATH™

NavBoard® FlipLite™ attached to MTH™