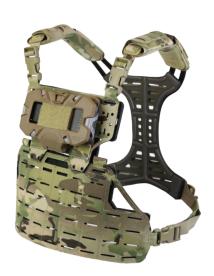

### **ON HARNESSES**

NavBoard® FlipLite™ attached to CR-M™

NavBoard® FlipLite™ attached to ATH™

NavBoard® FlipLite™ attached to MTH™