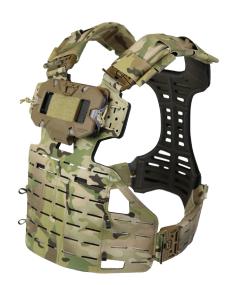

### **ON HARNESSES**

NavBoard® FlipLite™ attached to CR-M™

NavBoard® FlipLite™ attached to ATH™

NavBoard® FlipLite™ attached to MTH™