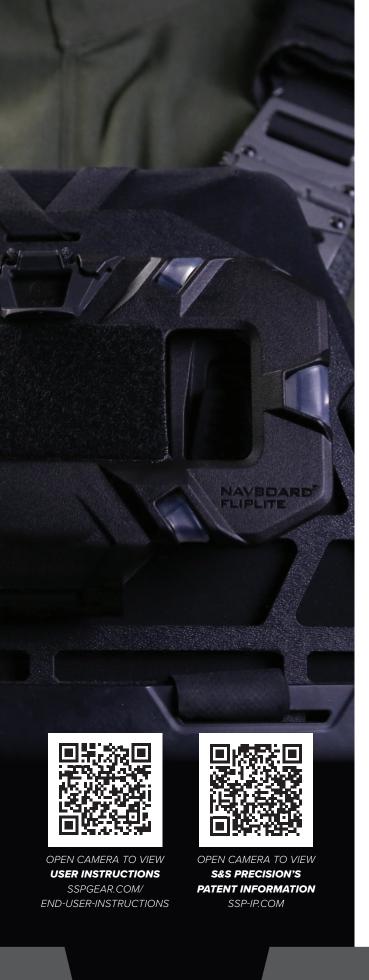

#### **NAVBOARD®**

## *FlipLite™*

- Enhanced durability and performance
- Molded with impact modified Nylon
- Case agnostic fits smart devices up to 3.5" W x 6.75" L x 0.6875" D with or without case
- Enables users to utilize their preferred case
- · Adjustable friction hinge
- Silicone smart device retention straps featuring internal ribbing to prevent the straps from peeling off the user's smart device
- Bungee lock auto-stows out of the way and does not interfere while using a smart device
- Attaches to  $4 \times 2$  MOLLE/PALS field via two mounting straps
- Rapid donning / doffing
- Integrated belly band slots
- Patents Pending Foreign & Domestic

NOT COMPATIBLE WITH NAVBOARD® ZIPFLIP™ OR FLAP