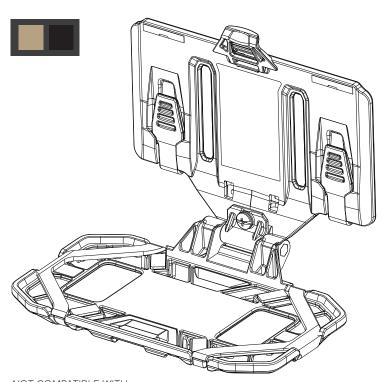

#### **NAVBOARD®**

## *FlipLite™*

- Enhanced durability and performance
- Molded with impact modified Nylon
- Case agnostic fits smart devices up to 3.5" W x 6.75" L x 0.6875" D with or without case
- Enables users to utilize their preferred case
- · Adjustable friction hinge
- Silicone smart device retention straps featuring internal ribbing to prevent the straps from peeling off the user's smart device
- Bungee lock auto-stows out of the way and does not interfere while using a smart device
- Attaches to  $4 \times 2$  MOLLE/PALS field via two mounting straps
- Rapid donning / doffing
- Integrated belly band slots
- Patents Pending Foreign & Domestic

NOT COMPATIBLE WITH NAVBOARD® ZIPFLIP™ OR FLAP