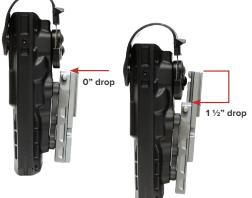

## WITH GRT™ REINFORCED BELT ADAPTER

- The Holster Extender™ allows the holster to be easily attached or removed from different gear setups utilizing any GRT™ platform
- Lightweight design and smooth operation
- With a push of a button the Holster Extender™ gives
  the shooter three set drop positions to set their holster.
  (0", 1½", and 3"). This distance can be critical for
  clearing the holster when wearing bulkier gear
- Compatible with most holster brands
- Includes: GRT™ Reinforced Belt adapter, spacers, and screw kit to set the standoff you need to optimize your preferred holster carry and draw
- Patent #: US 10238201