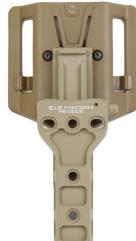

## Holster Extender™

## WITH GRT™ REINFORCED BELT ADAPTER

- The Holster Extender™ allows the holster to be easily attached or removed from different gear setups utilizing any GRT™ platform
- Lightweight design and smooth operation
- With a push of a button the Holster Extender™ gives
  the shooter three set drop positions to set their holster.
  (0", 1½", and 3"). This distance can be critical for
  clearing the holster when wearing bulkier gear
- Compatible with most holster brands
- Includes: GRT™ Reinforced Belt adapter, spacers, and screw kit to set the standoff you need to optimize your preferred holster carry and draw
- Patent #: US 10238201