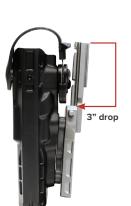

## WITH GRT™ REINFORCED BELT ADAPTER

- The Holster Extender™ allows the holster to be easily attached or removed from different gear setups utilizing any GRT™ platform
- Lightweight design and smooth operation
- With a push of a button the Holster Extender™ gives
  the shooter three set drop positions to set their holster.
  (0", 1½", and 3"). This distance can be critical for
  clearing the holster when wearing bulkier gear
- Compatible with most holster brands
- Includes: GRT™ Reinforced Belt adapter, spacers, and screw kit to set the standoff you need to optimize your preferred holster carry and draw
- Patent #: US 10238201