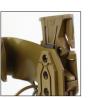

## **HOLSTER USE**

- Position Grenade
  Launcher barrel onto
  puck and O-ring to
  seal out dust and
  foreign particles.
- Once seated onto
  the puck, rotate the
  grenade launcher
  rearwards towards
  the trigger guard
  clamp until the clamp
  clicks into place.
- Feed the pistol grip bungee over the grenade launcher's pistol grip. This will prevent the weapon from rotating forward and overriding the clamp.
- Use the appropriate
  GRT™ Reinforced
  Adapter to mount
  the holster.

## ATTACH OPTIONAL BUNGEE

- Use twist tie to pull bungee sling through GLM hole.
- Discard twist tie and girth hitch bungee back through itself.

NOTE: Right-Hand Holster Shown.

Left-Hand Holster Available