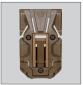

## **HOLSTER USE**

- Position Grenade
  Launcher barrel onto
  puck and O-ring to
  seal out dust and
  foreign particles.
- Once seated onto
  the puck, rotate the
  grenade launcher
  rearwards towards
  the trigger guard
  clamp until the clamp
  clicks into place.
- Feed the pistol grip bungee over the grenade launcher's pistol grip. This will prevent the weapon from rotating forward and overriding the clamp.
- Use the appropriate
  GRT™ Reinforced
  Adapter to mount
  the holster.