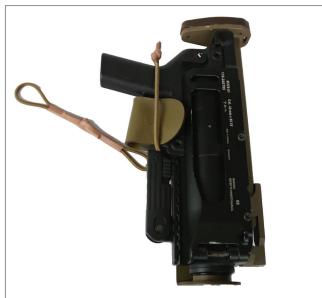

## **HOLSTER USE**

- Position Grenade
  Launcher barrel onto
  puck and O-ring to
  seal out dust and
  foreign particles.
- Once seated onto
  the puck, rotate the
  grenade launcher
  rearwards towards
  the trigger guard
  clamp until the clamp
  clicks into place.
- Feed the pistol grip bungee over the grenade launcher's pistol grip. This will prevent the weapon from rotating forward and overriding the clamp.
- Use the appropriate
  GRT™ Reinforced
  Adapter to mount
  the holster.

## ATTACH OPTIONAL BUNGEE

- Use twist tie to pull bungee sling through GLM hole.
- Discard twist tie and girth hitch bungee back through itself.

NOTE: Right-Hand Holster Shown.

Left-Hand Holster Available