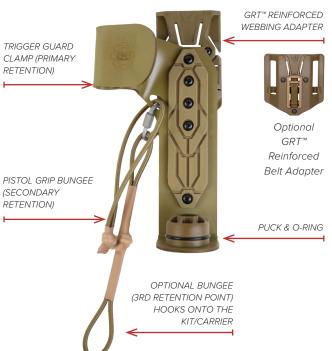

## **PACKAGE INCLUDES:**

GRT™ REINFORCED WEBBING ADAPTER

IN USE

## **HOLSTER USE**

- Position Grenade
  Launcher barrel onto
  puck and O-ring to
  seal out dust and
  foreign particles.
- Once seated onto
  the puck, rotate the
  grenade launcher
  rearwards towards
  the trigger guard
  clamp until the clamp
  clicks into place.
- Feed the pistol grip bungee over the grenade launcher's pistol grip. This will prevent the weapon from rotating forward and overriding the clamp.
- Use the appropriate
  GRT™ Reinforced
  Adapter to mount
  the holster.