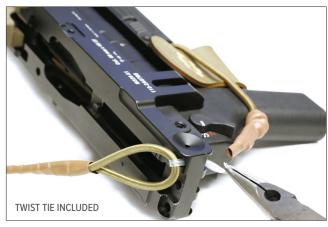

## ATTACH OPTIONAL BUNGEE

- Use twist tie to pull bungee sling through GLM hole.
- Discard twist tie and girth hitch bungee back through itself.

NOTE: Right-Hand Holster Shown.

Left-Hand Holster Available