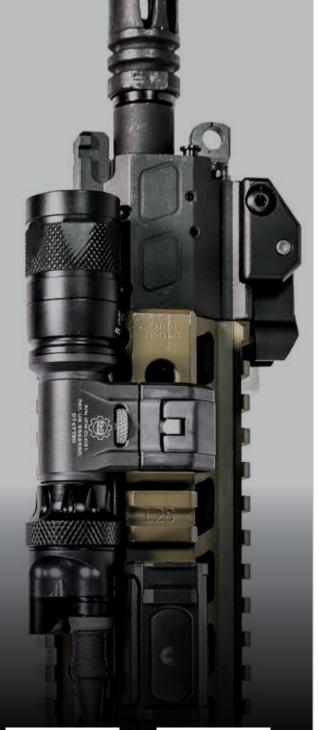

## IFM CHM INTEGRATED FLASHLIGHT MOUNTS (IFM)

The IFM CAM brings the flashlight into a fixed offset position and reduces the overall profile of the forward hand guard. Before there was an alternative, operators were encumbered with protruding lights, constant snagging, and at times the loss of equipment. S&S set out to eliminate those problems by tucking the flashlight up into the forward rail, providing the most streamlined location for tactical operations.

Optional Surefire® Remote Dual Switch

Partnered with SureFire®, the IFM delivers a low profile offset position in a robust machined housing with the most advanced tactical lighting technology in the world.