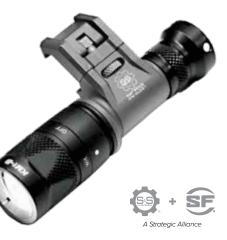

## IFM CHM INTEGRATED FLASHLIGHT MOUNTS (IFM)

The IFM CAM brings the flashlight into a fixed offset position and reduces the overall profile of the forward hand guard. Before there was an alternative, operators were encumbered with protruding lights, constant snagging, and at times the loss of equipment. S&S set out to eliminate those problems by tucking the flashlight up into the forward rail, providing the most streamlined location for tactical operations.

Optional Surefire® Remote Dual Switch

Partnered with SureFire®, the IFM delivers a low profile offset position in a robust machined housing with the most advanced tactical lighting technology in the world.