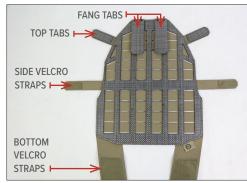

## FINAL FRONT VIEW OF PF-M<sup>™</sup> WITH FULL RAP

OPEN CAMERA TO VIEW USER INSTRUCTIONS OR VISIT WWW.SSPGEAR.COM/ END-USER-INSTRUCTIONS

©2022 S&S Precision, LLC | 07112022

PART OF THE OSS REDUX SYSTEM - COMPATIBLE WITH S&S PRECISION'S PF-M™