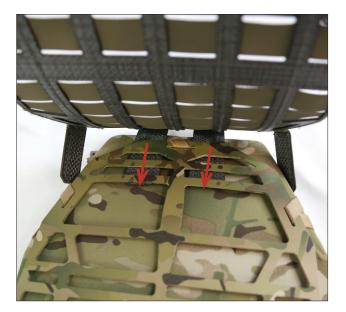

PART NUMBER: PFMA-RAPFOXXXX

Remove comfort foam from the interior of the PF-M<sup>™</sup>. Insert fang tabs over the top of the PF-M<sup>™</sup> between the frame and the armor.

- 2
- Push fangs down until they stop. Tuck top tabs between the frame and the armor.