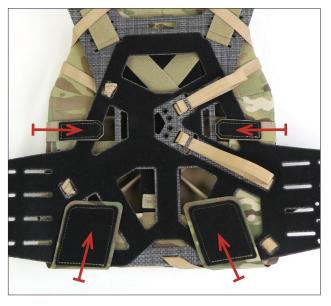

PART NUMBER: PFMA-RAPFOXXXX





Remove comfort foam from the interior of the PF-M<sup>™</sup>. Insert fang tabs over the top of the PF-M<sup>™</sup> between the frame and the armor.



- 2
- Push fangs down until they stop. Tuck top tabs between the frame and the armor.





Unroll the bottom Velcro straps and wrap it around to the interior of the carrier. Secure bottom and side Velcro straps to the interior field of Velcro on carrier. Reattach comfort foam.

## BACK VIEW OF FULL RAP



## FINAL FRONT VIEW OF PF-M<sup>™</sup> WITH FULL RAP



OPEN CAMERA TO VIEW USER INSTRUCTIONS OR VISIT WWW.SSPGEAR.COM/ END-USER-INSTRUCTIONS



©2022 S&S Precision, LLC | 07112022

PART OF THE OSS REDUX SYSTEM - COMPATIBLE WITH S&S PRECISION'S PF-M™