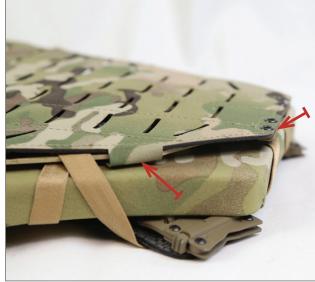

Unroll the bottom Velcro straps and wrap it around to the interior of the carrier. Secure bottom and side Velcro straps to the interior field of Velcro on carrier. Reattach comfort foam.