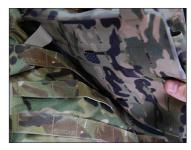

#### **ORAL TUBE**

Inflate/Deflate by mouth to adjust the pouch's buoyancy and ensure the RF welded seams have not been compromised.