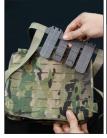

#### ATTACHING PLATEFRAME ADAPTER TO 8 X 10 DRY BAG

Weave straps through outer top MOLLE/PALS slots as shown.

Pull straps back out through second row of MOLLE/PALS slots as shown.

Pull center tabs down through the 3rd MOLLE/
PALS row. Bend center tabs out until locking features engage with MOLLE/PALS slots. Feed outer straps through 2nd to last MOLLE/PALS slot and back out through last slot row.