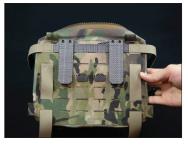

#### ATTACHING PLATEFRAME ADAPTER TO 8 X 10 DRY BAG

Weave straps through outer top MOLLE/PALS slots as shown.

Pull straps back out through second row of MOLLE/PALS slots as shown.

Pull center tabs down through the 3rd MOLLE/
PALS row. Bend center tabs out until locking features engage with MOLLE/PALS slots. Feed outer straps through 2nd to last MOLLE/PALS slot and back out through last slot row.