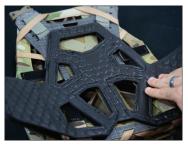

#### ATTACHING 8 X 10 DRY BAG TO PF-M™

Insert longer tabs
through fourth row on
the PF-M™ as shown on
the diagram inset.

Remove PF-M™ inner foam pad. Fold adapter side flaps tightly around sides of PF-M™ and adhere to Velcro.

Pull the adapter bottom flaps tightly around bottom of PF-M™ and adhere to Velcro.

Reattach inner comfort foam.

Dry bag is fully attached to the PF-M™.