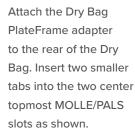

#### ATTACHING PLATEFRAME ADAPTER TO 8 X 10 DRY BAG

Weave straps through outer top MOLLE/PALS slots as shown.

Pull straps back out through second row of MOLLE/PALS slots as shown.

Pull center tabs down through the 3rd MOLLE/
PALS row. Bend center tabs out until locking features engage with MOLLE/PALS slots. Feed outer straps through 2nd to last MOLLE/PALS slot and back out through last slot row.