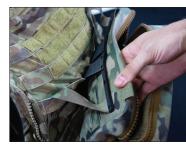

## ATTACHING DRY BAG WITH MOLLE/PALS STRAPS

Feed two center tabs and outer straps into same MOLLE/PALS field row as shown.

Pull down on Dry Bag to make sure it is properly seated.

Weave MOLLE/PALS straps normally.