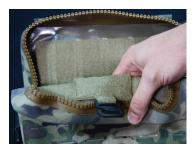

#### **LOCKING TAB**

Attach the included locking tab into the Dry Bag's inner front Velcro field.

To lock Dry Bag open, attach G-Hook to sewn loop on bottom front of bag as shown.