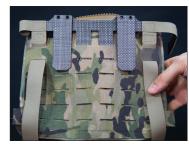

PlateFrame adapter should look as shown once tabs and straps are properly inserted and woven through MOLLE/ PALS slots.