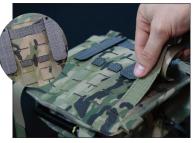

#### **LOCKING TAB**

Attach the included locking tab into the Dry Bag's inner front Velcro field.

To lock Dry Bag open, attach G-Hook to sewn loop on bottom front of bag as shown.