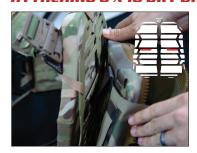

## ATTACHING DRY BAG WITH MOLLE/PALS STRAPS

Feed two center tabs and outer straps into same MOLLE/PALS field row as shown.

Pull down on Dry Bag to make sure it is properly seated.

Weave MOLLE/PALS straps normally.