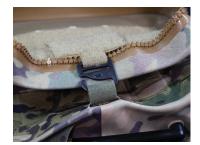

## ATTACHING DRY BAG WITH MOLLE/PALS STRAPS

Feed two center tabs and outer straps into same MOLLE/PALS field row as shown.

Pull down on Dry Bag to make sure it is properly seated.

Weave MOLLE/PALS straps normally.