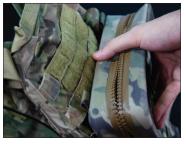

#### **LOCKING TAB**

Attach the included locking tab into the Dry Bag's inner front Velcro field.

To lock Dry Bag open, attach G-Hook to sewn loop on bottom front of bag as shown.