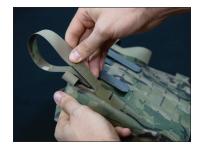

## ATTACHING DRY BAG WITH MOLLE/PALS STRAPS

Feed two center tabs and outer straps into same MOLLE/PALS field row as shown.

Pull down on Dry Bag to make sure it is properly seated.

Weave MOLLE/PALS straps normally.

#### **LOCKING TAB**

Attach the included locking tab into the Dry Bag's inner front Velcro field.

To lock Dry Bag open, attach G-Hook to sewn loop on bottom front of bag as shown.