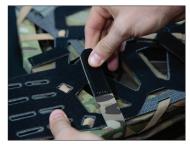

# OPTIONAL 3 MAG INSERT

Available in MultiCam or Black Fits into the 8 x 10 Dry Bag

Shown with (MultiCam) 3 Mag Insert

PRODUCT NAME: