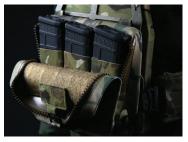

# OPTIONAL 3 MAG INSERT

Available in MultiCam or Black Fits into the 8 x 10 Dry Bag

Shown with (MultiCam) 3 Mag Insert

PRODUCT NAME: