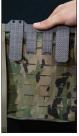

PlateFrame adapter should look as shown once tabs and straps are properly inserted and woven through MOLLE/ PALS slots.