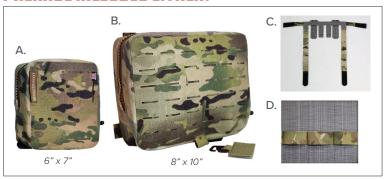

#### PACKAGE INCLUDES EITHER:

- A. 6" x 7" Dry Bag with MOLLE/PALS Attachment
- B. 8" x 10" Dry Bag with MOLLE/PALS Attachment
- C. Optional (8x10)
  PlateFrame Adapter
- D. Optional (8x10)3 Mag Insert