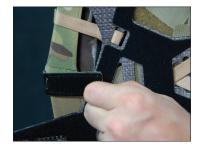

#### **LOCKING TAB**

Attach the included locking tab into the Dry Bag's inner front Velcro field.

To lock Dry Bag open, attach G-Hook to sewn loop on bottom front of bag as shown.