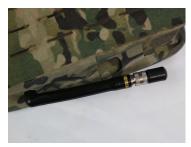

#### **ORAL TUBE**

Inflate/Deflate by mouth to adjust the pouch's buoyancy and ensure the RF welded seams have not been compromised.