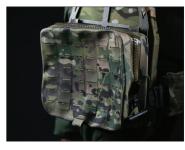

#### PACKAGE INCLUDES EITHER:

- A. 6" x 7" Dry Bag with MOLLE/PALS Attachment
- B. 8" x 10" Dry Bag with MOLLE/PALS Attachment
- C. Optional (8x10)
  PlateFrame Adapter
- D. Optional (8x10)3 Mag Insert

# Dry Bag

WITH PLATEFRAME ADAPTER

PART NUMBER:

DB-810PFXX