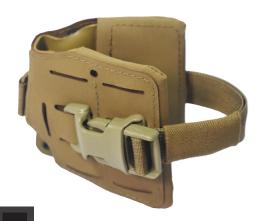

## **UNIVERSAL GRENADE LAUNCHER HOLSTER**

The Universal Grenade Launcher Holster (GLH-U) is designed specifically to secure and maintain the HK GLM/M320 grenade launcher. Due to the holster's open face design, the weapon can be easily holstered and rapidly drawn without reconfiguring the weapon. The weapon is retained via a thermoformed clamp that snaps around the trigger guard, an adjustable retention strap which prevents the weapon from disengaging the clamp, and an optional adjustable sling that can be secured to the user's plate carrier. The GLH-U can mount to MOLLE/PALS and is also compatible with S&S Precision's GRT system; webbing adapter included. Utilizing S&S Precision's GRT

system allows the user to rapidly transition the holster from a MOLLE/PALS platform to a belt. The GLH-U is an ambidextrous system and can easily be configured for either right or left hand carry.

Compatible with HK GLM/M320 grenade launcher