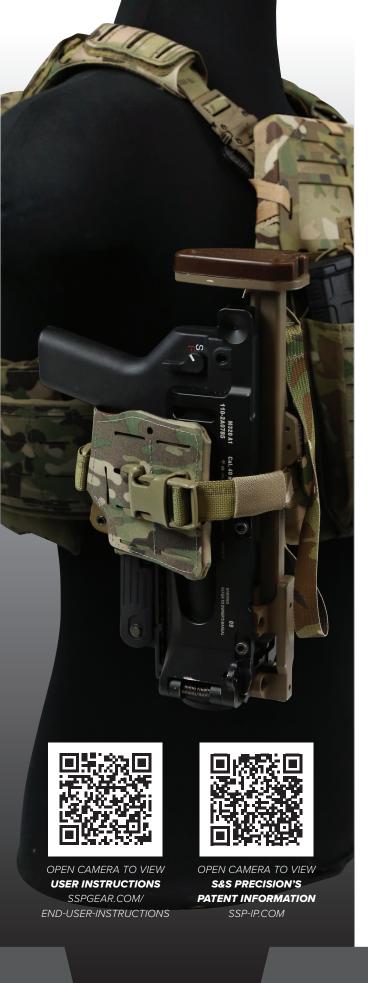

## **UNIVERSAL GRENADE LAUNCHER HOLSTER**

The Universal Grenade Launcher Holster (GLH-U) is designed specifically to secure and maintain the HK GLM/M320 grenade launcher. Due to the holster's open face design, the weapon can be easily holstered and rapidly drawn without reconfiguring the weapon. The weapon is retained via a thermoformed clamp that snaps around the trigger guard, an adjustable retention strap which prevents the weapon from disengaging the clamp, and an optional adjustable sling that can be secured to the user's plate carrier. The GLH-U can mount to MOLLE/PALS and is also compatible with S&S Precision's GRT system; webbing adapter included. Utilizing S&S Precision's GRT

system allows the user to rapidly transition the holster from a MOLLE/PALS platform to a belt. The GLH-U is an ambidextrous system and can easily be configured for either right or left hand carry.

Compatible with HK GLM/M320 grenade launcher