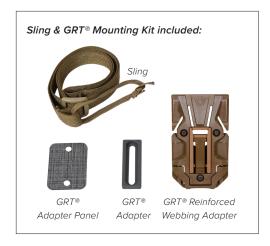

## **UNIVERSAL GRENADE LAUNCHER HOLSTER**

The Universal Grenade Launcher Holster (GLH-U) is designed specifically to secure and maintain the HK GLM/M320 grenade launcher. Due to the holster's open face design, the weapon can be easily holstered and rapidly drawn without reconfiguring the weapon. The weapon is retained via a thermoformed clamp that snaps around the trigger guard, an adjustable retention strap which prevents the weapon from disengaging the clamp, and an optional adjustable sling that can be secured to the user's plate carrier. The GLH-U can mount to MOLLE/PALS and is also compatible with S&S Precision's GRT system; webbing adapter included. Utilizing S&S Precision's GRT

system allows the user to rapidly transition the holster from a MOLLE/PALS platform to a belt. The GLH-U is an ambidextrous system and can easily be configured for either right or left hand carry.

Compatible with HK GLM/M320 grenade launcher