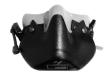

## ATTACH GROMMETS TO MASK

Attach mask buckle attachment to mask.
Repeat to other side.

Connect quick release clip first. Connect left clip. Adjust the mask using diagram below for a proper fit.

- A. O2D2
- B. Left Mask Buckle Attachment with (2) screws
- C. Right Quick Release Buckle with (2) screws

Left side buckle shown

Right side features a quick release buckle

Attach the mask buckles using variations of inner/outer grommets to adjust mask in 15 degree increments.