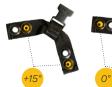

Left side buckle shown

Right side features a quick release buckle

Attach the mask buckles using variations of inner/outer grommets to adjust mask in 15 degree increments.