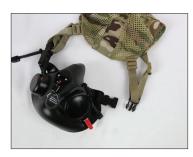

## ATTACH GROMMETS TO MASK

Attach mask buckle attachment to mask.
Repeat to other side.

Connect quick release clip first. Connect left clip. Adjust the mask using diagram below for a proper fit.

- A. O2D2
- B. Left Mask Buckle Attachment with (2) screws
- C. Right Quick Release Buckle with (2) screws