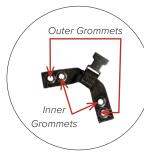

Left side buckle shown

Right side features a quick release buckle

Attach the mask buckles using variations of inner/outer grommets to adjust mask in 15 degree increments.