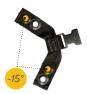

Left side buckle shown

Right side features a quick release buckle

Attach the mask buckles using variations of inner/outer grommets to adjust mask in 15 degree increments.