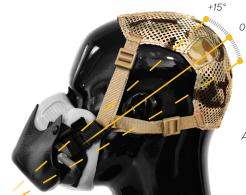

Left side buckle shown

Right side features a quick release buckle

Attach the mask buckles using variations of inner/outer grommets to adjust mask in 15 degree increments.