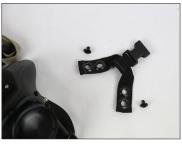

## ATTACH GROMMETS TO MASK

Attach mask buckle attachment to mask.
Repeat to other side.

Connect quick release clip first. Connect left clip. Adjust the mask using diagram below for a proper fit.

- A. O2D2
- B. Left Mask Buckle Attachment with (2) screws
- C. Right Quick Release Buckle with (2) screws

Left side buckle shown

Right side features a quick release buckle

Attach the mask buckles using variations of inner/outer grommets to adjust mask in 15 degree increments.