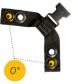

Left side buckle shown

Right side features a quick release buckle

Attach the mask buckles using variations of inner/outer grommets to adjust mask in 15 degree increments.