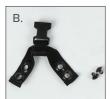

## ATTACH GROMMETS TO MASK

Attach mask buckle attachment to mask.
Repeat to other side.

Connect quick release clip first. Connect left clip. Adjust the mask using diagram below for a proper fit.

- A. O2D2
- B. Left Mask Buckle Attachment with (2) screws
- C. Right Quick Release Buckle with (2) screws