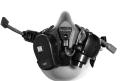

## ATTACH GROMMETS TO MASK

Attach mask buckle attachment to mask.
Repeat to other side.

Connect quick release clip first. Connect left clip. Adjust the mask using diagram below for a proper fit.

- A. O2D2
- B. Left Mask Buckle Attachment with (2) screws
- C. Right Quick Release Buckle with (2) screws

Left side buckle shown

Right side features a quick release buckle

Attach the mask buckles using variations of inner/outer grommets to adjust mask in 15 degree increments.