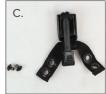

## ATTACH GROMMETS TO MASK

Attach mask buckle attachment to mask.
Repeat to other side.

Connect quick release clip first. Connect left clip. Adjust the mask using diagram below for a proper fit.

- A. O2D2
- B. Left Mask Buckle Attachment with (2) screws
- C. Right Quick Release Buckle with (2) screws