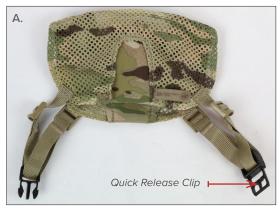

## ATTACH GROMMETS TO MASK

Attach mask buckle attachment to mask.
Repeat to other side.

Connect quick release clip first. Connect left clip. Adjust the mask using diagram below for a proper fit.

- A. O2D2
- B. Left Mask Buckle Attachment with (2) screws
- C. Right Quick Release Buckle with (2) screws

Left side buckle shown

Right side features a quick release buckle

Attach the mask buckles using variations of inner/outer grommets to adjust mask in 15 degree increments.