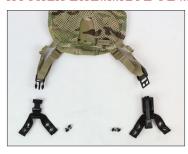

## PACKAGE INCLUDES:

## ATTACH GROMMETS TO MASK

Attach mask buckle attachment to mask.
Repeat to other side.

Connect quick release clip first. Connect left clip. Adjust the mask using diagram below for a proper fit.

- A. O2D2
- B. Left Mask Buckle Attachment with (2) screws
- C. Right Quick Release Buckle with (2) screws