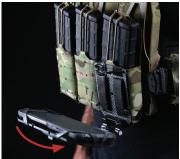

## Rotary

The NavBoard® Rotary allows users to attach a wide range of consumer electronic navigation devices, with or without a protective case. It can be stowed close to the user's body, deployed in an open position and viewed in either a vertical or horizontal configuration. When stowed in vertical position the NavBoard® Rotary requires only 2 columns and 4 rows of webbing.

## **ROTATES FOR VERTICAL OR HORIZONTAL VIEWING**

COMPATIBLE WITH S&S PRECISION PLATEFRAME™, PF-M™, PF-R™ AND STANDARD MOLLE/PALS WEBBING SYSTEMS