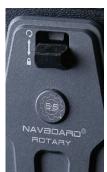

- Hands-free navigation
- Flip-down large panel (7" x 3.625") is designed to fit plus size smart devices
- New features include camera window, integrated cleat, and rotating panel lock.

## **ROTATES FOR VERTICAL OR HORIZONTAL VIEWING**

COMPATIBLE WITH S&S PRECISION PLATEFRAME™, PF-M™, PF-R™ AND STANDARD MOLLE/PALS WEBBING SYSTEMS