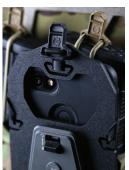

- Hands-free navigation
- Flip-down large panel (7" x 3.625") is designed to fit plus size smart devices
- New features include camera window, integrated cleat, and rotating panel lock.