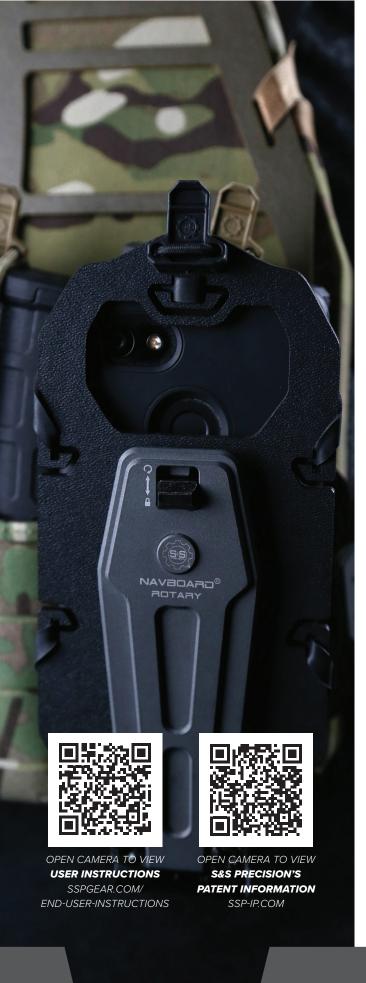

## **NAVBOARD®**

## Rotary

The NavBoard® Rotary allows users to attach a wide range of consumer electronic navigation devices, with or without a protective case. It can be stowed close to the user's body, deployed in an open position and viewed in either a vertical or horizontal configuration. When stowed in vertical position the NavBoard® Rotary requires only 2 columns and 4 rows of webbing.

- Hands-free navigation
- Flip-down large panel (7" x 3.625") is designed to fit plus size smart devices
- New features include camera window, integrated cleat, and rotating panel lock.

## **ROTATES FOR VERTICAL OR HORIZONTAL VIEWING**

COMPATIBLE WITH S&S PRECISION PLATEFRAME™, PF-M™, PF-R™ AND STANDARD MOLLE/PALS WEBBING SYSTEMS