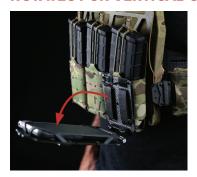

## Rotary

The NavBoard® Rotary allows users to attach a wide range of consumer electronic navigation devices, with or without a protective case. It can be stowed close to the user's body, deployed in an open position and viewed in either a vertical or horizontal configuration. When stowed in vertical position the NavBoard® Rotary requires only 2 columns and 4 rows of webbing.

## **ROTATES FOR VERTICAL OR HORIZONTAL VIEWING**

COMPATIBLE WITH S&S PRECISION PLATEFRAME™, PF-M™, PF-R™ AND STANDARD MOLLE/PALS WEBBING SYSTEMS