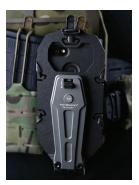

## Rotary

The NavBoard® Rotary allows users to attach a wide range of consumer electronic navigation devices, with or without a protective case. It can be stowed close to the user's body, deployed in an open position and viewed in either a vertical or horizontal configuration. When stowed in vertical position the NavBoard® Rotary requires only 2 columns and 4 rows of webbing.

- Hands-free navigation
- Flip-down large panel (7" x 3.625") is designed to fit plus size smart devices
- New features include camera window, integrated cleat, and rotating panel lock.