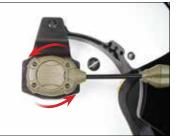

## **KIT INCLUDES:**

Remove the screw where the Aviation Light Mount will be attached.

Use the same screw to attach the Aviation Light Mount as shown above.

2

5

There are two knobs on the underside of the Task Light that fit into the female counterpart on the Aviation Light Mount.

- A. Princeton Tec MPLS Switch Helmet Light (Green/White Ultrabright)
- B. S&S Precision Aviation Light Mount (SSP-ALM)
- C. PT Arc Rail Mount
- D. PT Helmet Mount

Match the Task Light connection knobs to the Aviation Light Mount as shown above.