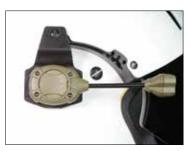

Finally, rotate the Task Light to lock it into position on the Aviation Light Mount.

OPEN CAMERA TO VIEW USER INSTRUCTIONS OR VISIT WWW.SSPGEAR.COM/ END-USER-INSTRUCTIONS

©2022 S&S Precision, LLC | 03232022