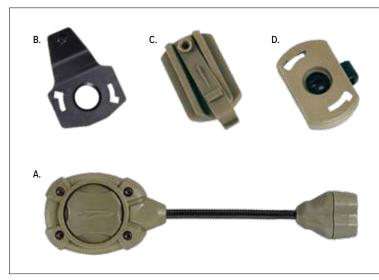

- A. Princeton Tec MPLS Switch Helmet Light (Green/White Ultrabright)
- B. S&S Precision Aviation Light Mount (SSP-ALM)
- C. PT Arc Rail Mount
- D. PT Helmet Mount

Match the Task Light connection knobs to the Aviation Light Mount as shown above.