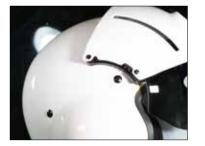

## **KIT INCLUDES:**

Remove the screw where the Aviation Light Mount will be attached.

Use the same screw to attach the Aviation Light Mount as shown above.

2

5

There are two knobs on the underside of the Task Light that fit into the female counterpart on the Aviation Light Mount.