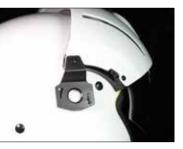

## **KIT INCLUDES:**

Remove the screw where the Aviation Light Mount will be attached.

Use the same screw to attach the Aviation Light Mount as shown above.

2

5

There are two knobs on the underside of the Task Light that fit into the female counterpart on the Aviation Light Mount.