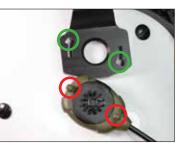

## **KIT INCLUDES:**

Remove the screw where the Aviation Light Mount will be attached.

Use the same screw to attach the Aviation Light Mount as shown above.

2

5

There are two knobs on the underside of the Task Light that fit into the female counterpart on the Aviation Light Mount.

- A. Princeton Tec MPLS Switch Helmet Light (Green/White Ultrabright)
- B. S&S Precision Aviation Light Mount (SSP-ALM)
- C. PT Arc Rail Mount
- D. PT Helmet Mount

Match the Task Light connection knobs to the Aviation Light Mount as shown above.