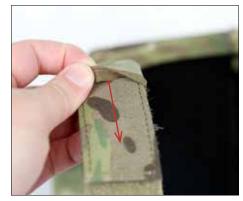

#### AUTOFIT CUMMERBUND ADJUSTMENT

Unvelcro Autofit Cummerbund

sleave

Tighten or loosen Autofit Cummerbund flat friction lock and bungie cord do get the desired fitment.