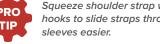

Squeeze shoulder strap with velcro hooks to slide straps through

Reconnect the front of the PF-R to the back with the shoulder strap Velcro.

Slide shoulder strap sleeves back onto the connected PF-R shoulder straps.