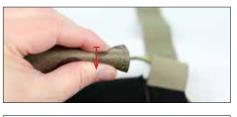

Squeeze shoulder strap with velcro hooks to slide straps through

Reconnect the front of the PF-R to the back with the shoulder strap Velcro.

Slide shoulder strap sleeves back onto the connected PF-R shoulder straps.