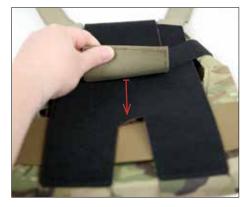

Lay the back PF-R face down and lay out completely open.

Insert Armor Plate under elastic band from the bottom and line bottom of Armor Plate with top of the trapezoid shaped cutout in PF-R.

Fold shoulder strap flap up and secure corners with velcro straps.