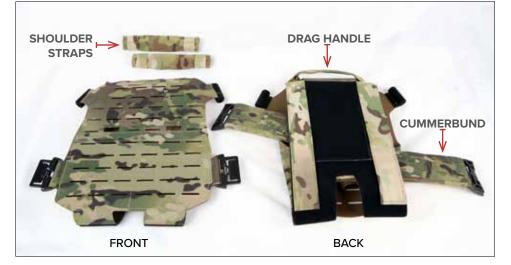

## PACKAGE INCLUDES:

Remove from box and separate the front of the PF-R from the back by disconnecting the shoulder strap Velcro. (The back of the PF-R has the drag handle and cummerbunds)

Lay the front PF-R face down and lay out completely open.

Lay the back PF-R face down and lay out completely open.

Insert Armor Plate under elastic band from the bottom and line bottom of Armor Plate with top of the trapezoid shaped cutout in PF-R.

Fold shoulder strap flap up and secure corners with velcro straps.

#### AUTOFIT CUMMERBUND ADJUSTMENT

Unvelcro Autofit Cummerbund

sleave

Tighten or loosen Autofit Cummerbund flat friction lock and bungie cord do get the desired fitment.