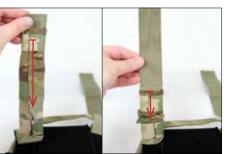

Squeeze shoulder strap with velcro hooks to slide straps through

Reconnect the front of the PF-R to the back with the shoulder strap Velcro.

Slide shoulder strap sleeves back onto the connected PF-R shoulder straps.