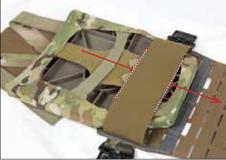

## **INSERTING ARMOR PLATES**

Insert Armor Plate under elastic band from the bottom and line bottom of Armor Plate with bottom of Tegris stiffener frame.

# PRODUCT NAME: **PF-R<sup>TM</sup>-PlateFrame Redux**

PART NUMBER: PFR-000

6 Attach (optional) Comfort Foam to the Velcro on the front panel.

Close by folding top flap down. Ensure shoulder straps are centered up. Readjust if necessary.