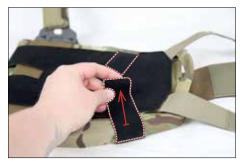

# PRODUCT NAME: **PF-R<sup>TM</sup>-PlateFrame Redux**

PART NUMBER: PFR-000

6 Attach (optional) Comfort Foam to the Velcro on the front panel.

Close by folding top flap down. Ensure shoulder straps are centered up. Readjust if necessary.