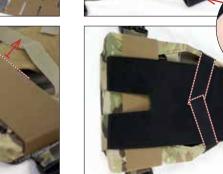

## **INSERTING ARMOR PLATES**

Insert Armor Plate under elastic band from the bottom and line bottom of Armor Plate with bottom of Tegris stiffener frame.