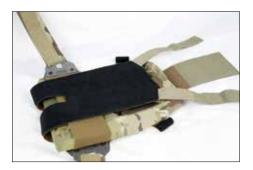

# PRODUCT NAME: **PF-R<sup>TM</sup>-PlateFrame Redux**

PART NUMBER: PFR-000

6 Attach (optional) Comfort Foam to the Velcro on the front panel.

Close by folding top flap down. Ensure shoulder straps are centered up. Readjust if necessary.