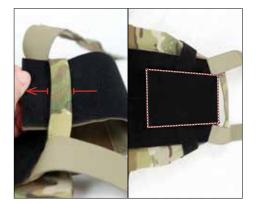

Lay the back PF-R face down and lay out completely open.

Insert Armor Plate under elastic band from the bottom and line bottom of Armor Plate with top of the trapezoid shaped cutout in PF-R.

Fold shoulder strap flap up and secure corners with velcro straps.