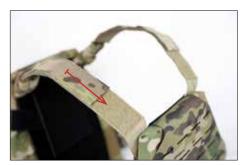

Squeeze shoulder strap with velcro hooks to slide straps through

Reconnect the front of the PF-R to the back with the shoulder strap Velcro.

Slide shoulder strap sleeves back onto the connected PF-R shoulder straps.