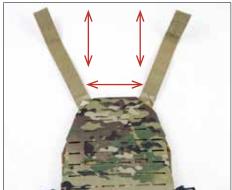

Lay the back PF-R face down and lay out completely open.

Insert Armor Plate under elastic band from the bottom and line bottom of Armor Plate with top of the trapezoid shaped cutout in PF-R.

Fold shoulder strap flap up and secure corners with velcro straps.