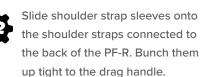

Squeeze shoulder strap with velcro hooks to slide straps through

Reconnect the front of the PF-R to the back with the shoulder strap Velcro.

Slide shoulder strap sleeves back onto the connected PF-R shoulder straps.