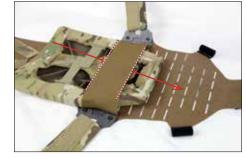

## **INSERTING ARMOR PLATES**

Insert Armor Plate under elastic band from the bottom and line bottom of Armor Plate with bottom of Tegris stiffener frame.