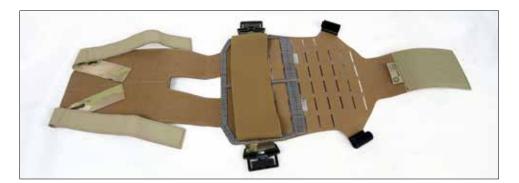

## PACKAGE INCLUDES:

Remove from box and separate the front of the PF-R from the back by disconnecting the shoulder strap Velcro. (The back of the PF-R has the drag handle and cummerbunds)

Lay the front PF-R face down and lay out completely open.

Lay the back PF-R face down and lay out completely open.

Insert Armor Plate under elastic band from the bottom and line bottom of Armor Plate with top of the trapezoid shaped cutout in PF-R.

Fold shoulder strap flap up and secure corners with velcro straps.