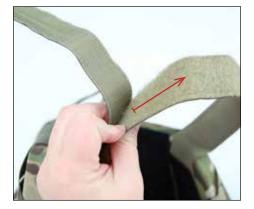

Squeeze shoulder strap with velcro hooks to slide straps through

Reconnect the front of the PF-R to the back with the shoulder strap Velcro.

Slide shoulder strap sleeves back onto the connected PF-R shoulder straps.