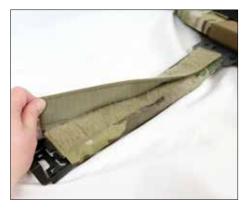

Squeeze shoulder strap with velcro hooks to slide straps through

Reconnect the front of the PF-R to the back with the shoulder strap Velcro.

Slide shoulder strap sleeves back onto the connected PF-R shoulder straps.