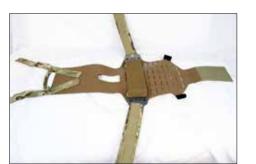

Squeeze shoulder strap with velcro hooks to slide straps through

Reconnect the front of the PF-R to the back with the shoulder strap Velcro.

Slide shoulder strap sleeves back onto the connected PF-R shoulder straps.