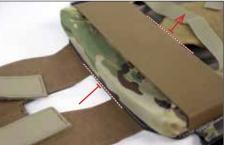

## **INSERTING ARMOR PLATES**

Insert Armor Plate under elastic band from the bottom and line bottom of Armor Plate with bottom of Tegris stiffener frame.

Lay the back PF-R face down and lay out completely open.

Insert Armor Plate under elastic band from the bottom and line bottom of Armor Plate with top of the trapezoid shaped cutout in PF-R.

Fold shoulder strap flap up and secure corners with velcro straps.