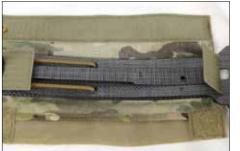

## **INSERTING ARMOR PLATES**

Insert Armor Plate under elastic band from the bottom and line bottom of Armor Plate with bottom of Tegris stiffener frame.