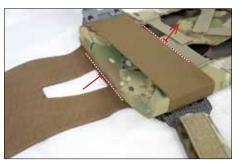

## **INSERTING ARMOR PLATES**

Insert Armor Plate under elastic band from the bottom and line bottom of Armor Plate with bottom of Tegris stiffener frame.