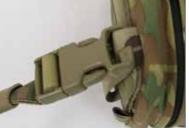

### **ATTACHING PTT WING TO ZIPFLIP<sup>™</sup> -** PART NUMBER: PFA-PTTW001

2

HOOK SIDE

LOOP SIDE

Locate Velcro pocket on

With the LOOP SIDE facing 2 upwards, push the PTT Wings through the Velcro pocket.

BACK VIEW

Δ

Secure the PTT 3 and cables with integrated bungee.