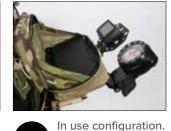

## ATTACHING FLAP TO ZIPFLIP<sup>™</sup> - sold separately

Compass panels

and GPS/altimeter

panel all attach the

same. (GPS device

not included).

Locate slot in front ZipFlip<sup>™</sup> and insert accessory strap.

S Locate slot under FlipLite<sup>™</sup> and insert accessory strap.

Attach Velcro strap to Velcro field inside the ZipFlip<sup>™</sup> and/or the FlipLite<sup>™</sup>.

5

Stored configuration.