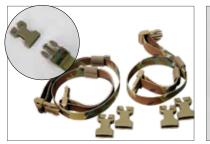

## **ATTACHING CHEST HARNESS SYSTEM** - sold separately

ADD-ON ACCESSORIES

PRODUCT NAME:

- Neck and chest straps come with 4 split buckle attachments.

Locate 4 loops on the back of the ZipFlip Pouch. Top 2 connect the neck strap and the bottom 2 connect the chest strap.

Slide the first half of the З split buckle into the top loop. Squeeze the loop to fit over the other side of the split buckle. Repeat with other 3 straps.

TIP: use small screwdriver to squeeze loop if more pressure is needed.

Attach strap buckles to split buckles and adjust to fit.