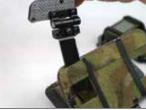

## ATTACHING FLAP TO ZIPFLIP<sup>™</sup> - sold separately

Compass panels

and GPS/altimeter

panel all attach the

same. (GPS device

not included).

Locate slot in front ZipFlip<sup>™</sup> and insert accessory strap.

## **ATTACHING FLAP TO FLIPLITE<sup>™</sup>** - sold separately

Compass panels

and GPS/altimeter

panel all attach the

same. (GPS device not included).

Locate Velcro slot on FlipLite<sup>™</sup>. Insert as shown above.