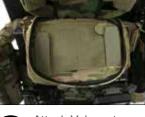

S Locate slot under FlipLite<sup>™</sup> and insert accessory strap.

Attach Velcro strap to Velcro field inside the ZipFlip<sup>™</sup> and/or the FlipLite<sup>™</sup>.

5

Stored configuration.