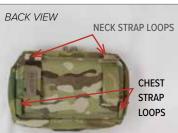

## **ATTACHING CHEST HARNESS SYSTEM** - sold separately

ADD-ON ACCESSORIES

PRODUCT NAME:

- Neck and chest straps come with 4 split buckle attachments.

Locate 4 loops on the back of the ZipFlip Pouch. Top 2 connect the neck strap and the bottom 2 connect the chest strap.