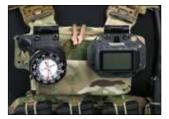

## ATTACHING FLAP TO ZIPFLIP<sup>™</sup> - sold separately

Compass panels

and GPS/altimeter

panel all attach the

same. (GPS device

not included).

Locate slot in front ZipFlip<sup>™</sup> and insert accessory strap.

## **ATTACHING FLAP TO FLIPLITE<sup>™</sup>** - sold separately

Compass panels

and GPS/altimeter

panel all attach the

same. (GPS device not included).

Locate Velcro slot on FlipLite<sup>™</sup>. Insert as shown above.