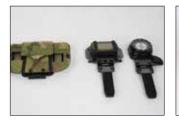

## ATTACHING FLAP TO ZIPFLIP<sup>™</sup> - sold separately

Compass panels

and GPS/altimeter

panel all attach the

same. (GPS device

not included).

Locate slot in front ZipFlip<sup>™</sup> and insert accessory strap.

## **ATTACHING FLAP TO FLIPLITE<sup>™</sup>** - sold separately

Compass panels

and GPS/altimeter

panel all attach the

same. (GPS device not included).

Locate Velcro slot on FlipLite<sup>™</sup>. Insert as shown above.