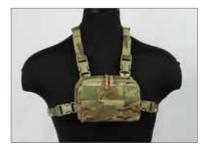

## **ATTACHING CHEST HARNESS SYSTEM** - sold separately

ADD-ON ACCESSORIES

PRODUCT NAME:

- Neck and chest straps come with 4 split buckle attachments.

Locate 4 loops on the back of the ZipFlip Pouch. Top 2 connect the neck strap and the bottom 2 connect the chest strap.