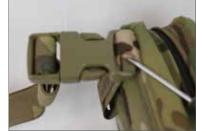

Slide the first half of the З split buckle into the top loop. Squeeze the loop to fit over the other side of the split buckle. Repeat with other 3 straps.

TIP: use small screwdriver to squeeze loop if more pressure is needed.