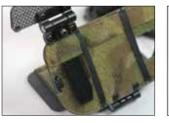

## **ATTACHING CHEST HARNESS SYSTEM** - sold separately

ADD-ON ACCESSORIES

PRODUCT NAME:

- Neck and chest straps come with 4 split buckle attachments.

Locate 4 loops on the back of the ZipFlip Pouch. Top 2 connect the neck strap and the bottom 2 connect the chest strap.

Slide the first half of the З split buckle into the top loop. Squeeze the loop to fit over the other side of the split buckle. Repeat with other 3 straps.

TIP: use small screwdriver to squeeze loop if more pressure is needed.

Attach strap buckles to split buckles and adjust to fit.