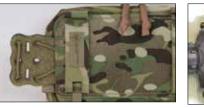

### **ATTACHING PTT WING TO ZIPFLIP<sup>™</sup> -** PART NUMBER: PFA-PTTW001

2

HOOK SIDE

LOOP SIDE

Locate Velcro pocket on

With the LOOP SIDE facing 2 upwards, push the PTT Wings through the Velcro pocket.

BACK VIEW

Δ

Secure the PTT 3 and cables with integrated bungee.