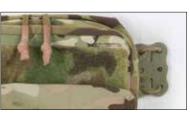

### **ATTACHING PTT WING TO ZIPFLIP<sup>™</sup> -** PART NUMBER: PFA-PTTW001

2

HOOK SIDE

LOOP SIDE

Locate Velcro pocket on

With the LOOP SIDE facing 2 upwards, push the PTT Wings through the Velcro pocket.

BACK VIEW

Δ

Secure the PTT 3 and cables with integrated bungee.