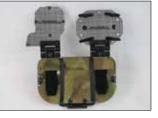

## ATTACHING FLAP TO ZIPFLIP<sup>™</sup> - sold separately

Compass panels

and GPS/altimeter

panel all attach the

same. (GPS device

not included).

Locate slot in front ZipFlip<sup>™</sup> and insert accessory strap.

## **ATTACHING FLAP TO FLIPLITE<sup>™</sup>** - sold separately

Compass panels

and GPS/altimeter

panel all attach the

same. (GPS device not included).

Locate Velcro slot on FlipLite<sup>™</sup>. Insert as shown above.