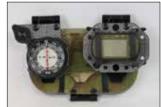

## ATTACHING FLAP TO ZIPFLIP<sup>™</sup> - sold separately

Compass panels

and GPS/altimeter

panel all attach the

same. (GPS device

not included).

Locate slot in front ZipFlip<sup>™</sup> and insert accessory strap.

## **ATTACHING FLAP TO FLIPLITE<sup>™</sup>** - sold separately

Compass panels

and GPS/altimeter

panel all attach the

same. (GPS device not included).

Locate Velcro slot on FlipLite<sup>™</sup>. Insert as shown above.