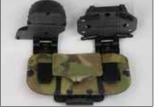

## ATTACHING FLAP TO ZIPFLIP<sup>™</sup> - sold separately

Compass panels

and GPS/altimeter

panel all attach the

same. (GPS device

not included).

Locate slot in front ZipFlip<sup>™</sup> and insert accessory strap.

## **ATTACHING FLAP TO FLIPLITE<sup>™</sup>** - sold separately

Compass panels

and GPS/altimeter

panel all attach the

same. (GPS device not included).

Locate Velcro slot on FlipLite<sup>™</sup>. Insert as shown above.

Push strap all the way through the pocket.

Repeat with second panel.

Fold center flap down.

5

Fold down accessories for stored configuration.

©2022 S&S Precision, LLC | 02112022