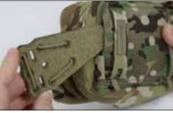

## **ATTACHING CHEST HARNESS SYSTEM** - sold separately

ADD-ON ACCESSORIES

PRODUCT NAME:

- Neck and chest straps come with 4 split buckle attachments.

Locate 4 loops on the back of the ZipFlip Pouch. Top 2 connect the neck strap and the bottom 2 connect the chest strap.

Slide the first half of the З split buckle into the top loop. Squeeze the loop to fit over the other side of the split buckle. Repeat with other 3 straps.

TIP: use small screwdriver to squeeze loop if more pressure is needed.

Attach strap buckles to split buckles and adjust to fit.