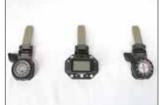

## ATTACHING FLAP TO ZIPFLIP<sup>™</sup> - sold separately

Compass panels

and GPS/altimeter

panel all attach the

same. (GPS device

not included).

Locate slot in front ZipFlip<sup>™</sup> and insert accessory strap.