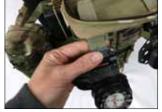

### **ATTACHING PTT WING TO ZIPFLIP<sup>™</sup> -** PART NUMBER: PFA-PTTW001

2

HOOK SIDE

LOOP SIDE

Locate Velcro pocket on

With the LOOP SIDE facing 2 upwards, push the PTT Wings through the Velcro pocket.