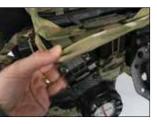

.



TIP: use small screwdriver to squeeze loop if more pressure is needed.



Attach strap buckles to split buckles and adjust to fit.

### **ATTACHING PTT WING TO ZIPFLIP<sup>™</sup> -** PART NUMBER: PFA-PTTW001

2



HOOK SIDE



LOOP SIDE

Locate Velcro pocket on





With the LOOP SIDE facing 2 upwards, push the PTT Wings through the Velcro pocket.



BACK VIEW





Δ

Secure the PTT 3 and cables with integrated bungee.



## PRODUCT NAME: NavBoard<sup>®</sup> ZipFlip<sup>™</sup> & FlipLite<sup>™</sup>

## ADD-ON ACCESSORIES

## PART NUMBER: NB-ZF01XX NB-FL01XX

## ATTACHING FLAP TO ZIPFLIP<sup>™</sup> - sold separately



Compass panels

and GPS/altimeter

panel all attach the

same. (GPS device

not included).



Locate slot in front ZipFlip<sup>™</sup> and insert accessory strap.



S Locate slot under FlipLite<sup>™</sup> and insert accessory strap.



Attach Velcro strap to Velcro field inside the ZipFlip<sup>™</sup> and/or the FlipLite<sup>™</sup>.



5



Stored configuration.

## **ATTACHING FLAP TO FLIPLITE<sup>™</sup>** - sold separately



Compass panels

and GPS/altimeter

panel all attach the

same. (GPS device not included).



Locate Velcro slot on FlipLite<sup>™</sup>. Insert as shown above.



Push strap all the way through the pocket.



Repeat with second panel.



Fold center flap down.

5



Fold down accessories for stored configuration.



©2022 S&S Precision, LLC | 02112022