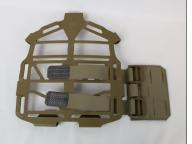

Weave straps through the 3 holes shown above.

4

Once woven through the PlateFrame slots, weave the straps through the cummerbund slots on the side of the PlateFrame.

Weave strap through plastic piece and into the first slot that is cut in the cummerbund adapter as indicated by arrows.