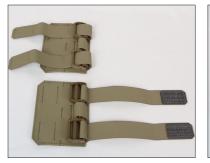

## PlateFrame™ Cummerbund Adapter \_\_\_

PART NUMBER: **PFA-CBAXX** 

5

## MOUNTING TO THE PLATEFRAME™

PRODUCT NAME:

- adapters. Unfold straps as shown above.
- Position the cummerbund 2 to be attached to the
  - PlateFrame. Arrows indicate what slots the straps will go through.