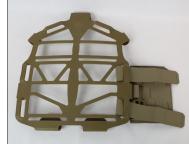

Weave straps through the 3 holes shown above.

4

Once woven through the PlateFrame slots, weave the straps through the cummerbund slots on the side of the PlateFrame.

Weave strap through plastic piece and into the first slot that is cut in the cummerbund adapter as indicated by arrows.

Once both straps are placed into the first slot, pull the straps out of the second slot.

Tuck the end of the strap into the last slot in the cummerbund adapter.

Adapter is secure.