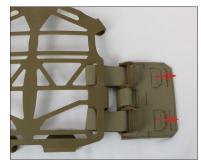

Weave straps through the 3 holes shown above.

4

Once woven through the PlateFrame slots, weave the straps through the cummerbund slots on the side of the PlateFrame.

Weave strap through plastic piece and into the first slot that is cut in the cummerbund adapter as indicated by arrows.