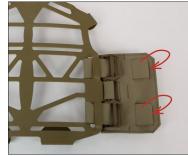

Once both straps are placed into the first slot, pull the straps out of the second slot.

Tuck the end of the strap into the last slot in the cummerbund adapter.

Adapter is secure.