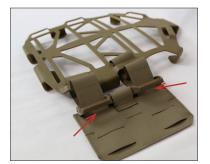

## MOUNTING TO THE PLATEFRAME™

PRODUCT NAME:

- adapters. Unfold straps as shown above.
- Position the cummerbund 2 to be attached to the
  - PlateFrame. Arrows indicate what slots the straps will go through.