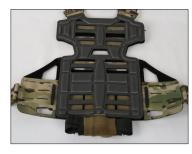

Full assembly of the **Tourniquet Pouch** attached to the ATH.

OPEN CAMERA TO VIEW USER INSTRUCTIONS OR VISIT WWW.SSPGEAR.COM/ **END-USER-INSTRUCTIONS** 