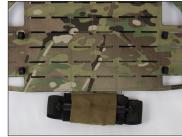

## ATTACH POUCH TO THE ATH™

Remove closed cell comfort foam from the inside of the ATH abdominal panel.

Attach Tourniquet Pouch to the center Velcro on the bottom of the abdominal panel so tag is on the inside.