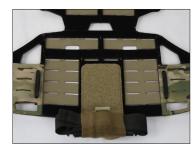

Full assembly of the **Tourniquet Pouch** attached to the ATH.

OPEN CAMERA TO VIEW USER INSTRUCTIONS OR VISIT WWW.SSPGEAR.COM/ **END-USER-INSTRUCTIONS** 