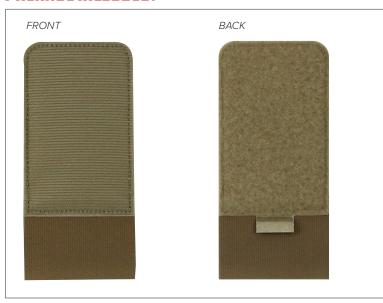

## Tourniquet Pouch

PART NUMBER:

PFM-TP

## **PACKAGE INCLUDES:**

Tourniquet not included.

NOTE: Also attaches to 3 Mag, 2 Mag, Side Plate Pouch, Cummerbund, or Fanny Pack, as long as the pouch has Velcro backing.

Attaches the same to all the S&S Carriers-PF-M, Plateframe, PF-R, CR-M, MTH and ATH (shown in instruction pics).