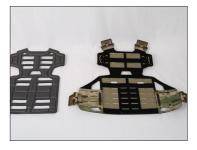

## ATTACH POUCH TO THE ATH™

Remove closed cell comfort foam from the inside of the ATH abdominal panel.

Attach Tourniquet Pouch to the center Velcro on the bottom of the abdominal panel so tag is on the inside.