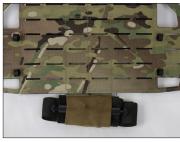

## ATTACH POUCH TO THE ATH™

Remove closed cell comfort foam from the inside of the ATH abdominal panel.

Attach Tourniquet Pouch to the center Velcro on the bottom of the abdominal panel so tag is on the inside.