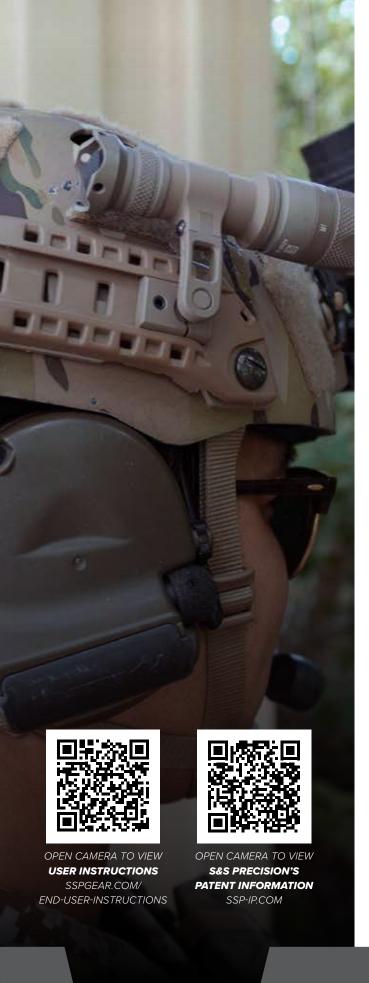

## M-Ax Mount<sup>TM</sup>

For those that require a powerful helmet mounted flashlight during search operations, you will appreciate the maximum range of motion of the Multi-Axis Mount. Aim the light where you need it...done. Dubbed the M-Ax Mount™, this compact assembly mounts to the Ops-Core, Team Wendy and Galvion Helmets and takes the flashlight up and above the helmet rail, nesting it in a low profile position.