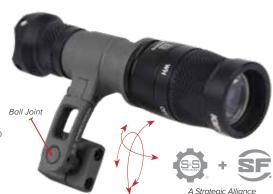

## M-Ax Mount<sup>TM</sup>

For those that require a powerful helmet mounted flashlight during search operations, you will appreciate the maximum range of motion of the Multi-Axis Mount. Aim the light where you need it...done. Dubbed the M-Ax Mount™, this compact assembly mounts to the Ops-Core, Team Wendy and Galvion Helmets and takes the flashlight up and above the helmet rail, nesting it in a low profile position.

- · Lightweight, low profile design
- Small assembly with multi-axis range of motion
- Patent #: US 8727556

- Compatible with all SureFire® 3V components
- Available with or without SureFire® tailcap and lighting components