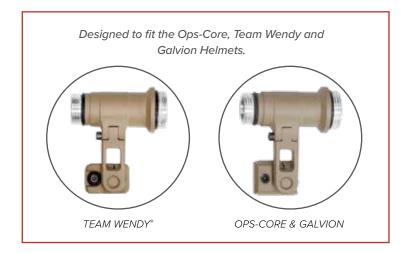

## M-Ax Mount<sup>TM</sup>

For those that require a powerful helmet mounted flashlight during search operations, you will appreciate the maximum range of motion of the Multi-Axis Mount. Aim the light where you need it...done. Dubbed the M-Ax Mount™, this compact assembly mounts to the Ops-Core, Team Wendy and Galvion Helmets and takes the flashlight up and above the helmet rail, nesting it in a low profile position.