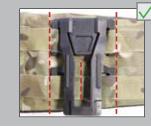

## PRODUCT NAME: GRT™ Webbing Adapter

PART NUMBER: GRT-WA001XX

Feed the GRT Webbing Adapter tabs into the row of MOLLE/PALS above the row the Webbing Adapter Lock is located. Ensure that the GRT Webbing Adapter snaps are prepared to feed into the Webbing Adapter Lock.

NOTE: This is the WRONG way to insert the GRT Webbing Adapter into the MOLLE/PALS webbing. The adapter is not secure and likely to slide off.

This is the CORRECT way to insert the GRT Webbing Adapter into the MOLLE/ PALS webbing.