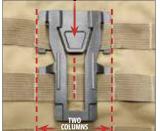

## PRODUCT NAME: GRT™ Webbing Adapter

PART NUMBER: GRT-WA001XX

Feed the GRT Webbing Adapter tabs into the row of MOLLE/PALS above the row the Webbing Adapter Lock is located. Ensure that the GRT Webbing Adapter snaps are prepared to feed into the Webbing Adapter Lock.