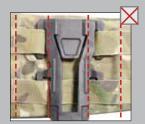

NOTE: This is the WRONG way to insert the GRT Webbing Adapter into the MOLLE/PALS webbing. The adapter is not secure and likely to slide off.

This is the CORRECT way to insert the GRT Webbing Adapter into the MOLLE/ PALS webbing.