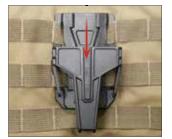

**GRT** accessories can now be inserted into the slot on the adapter.

3

The GRT Webbing Adapter male and female pieces will interlock like the image shown above.

PAGE 1 OF 1 FOR COMPATIBLE ADD ONS CONTACT: SALES@SANDSPRECISION.COM