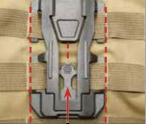

NOTE: This is the WRONG way to insert the GRT Webbing Adapter into the MOLLE/PALS webbing. The adapter is not secure and likely to slide off.

This is the CORRECT way to insert the GRT Webbing Adapter into the MOLLE/ PALS webbing.