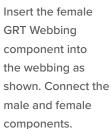

**GRT** accessories can now be inserted into the slot on the adapter.

3

The GRT Webbing Adapter male and female pieces will interlock like the image shown above.

PAGE 1 OF 1 FOR COMPATIBLE ADD ONS CONTACT: SALES@SANDSPRECISION.COM