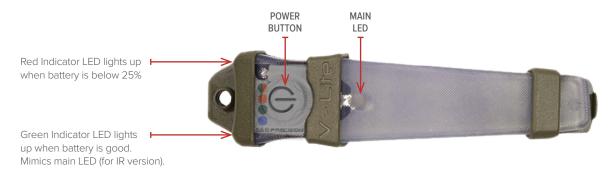

## NOTE:

V-Lite™ Multi-Color ships in "Lockout Mode." Lockout Mode prevents V-Lite from accidentally being turned on. Press and hold Power Button for 10 seconds to verify V-Lite is Lockout Mode ENABLED. Indicator LEDs will flash rapidly 4 times. Main LED will turn off.