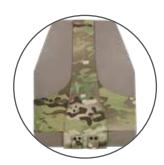

Auto-Fit Cummerbund™ offers superior fit and comfort

Polymer Quick-Release buckles

Ballistic plates can be integrated via Armor Harness