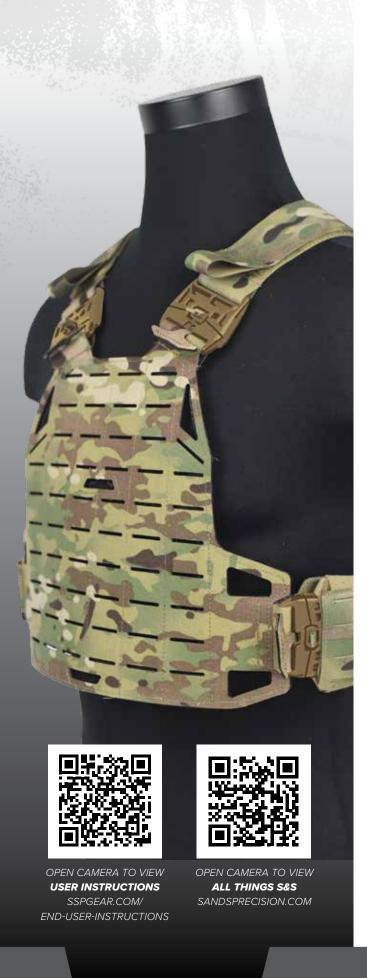

## **MARITIME TACTICAL HARNESS**

Designed for surface and subsurface maritime operations, the Maritime Tactical Harness™ (MTH™) optimizes fit and function of S&S Precision's LiftR™ 40/80 in conjunction with a rebreather system. The MTH™ polymer composite reinforced front and rear panels feature laser cut MOLLE/PALS fields and is compatible with all S&S Precision's OSS and OSS-Redux pouch accessories. Constructed of lightweight, hydrophobic materials with the **patented (US 10605574)** adjustable Auto-Fit Cummerbund™. The MTH™ features four polymer quick-release buckles for rapid donning/doffing of the harness. Engineered to be worn without ballistic plates, this carrier can easily be adapted to carry plates via S&S Precision's Armor Harness.

Auto-Fit Cummerbund™ offers superior fit and comfort

Polymer Quick-Release buckles

Ballistic plates can be integrated via Armor Harness