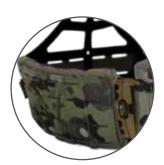

Auto-Fit Cummerbund™ offers superior fit and comfort

Polymer Quick-Release buckles

Ballistic plates can be integrated via Armor Harness