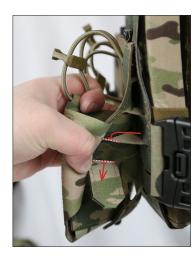

Weave both SHORT MOLLE/PALS straps into the MOLLE/PALS of the carrier and secure by tucking MOLLE/PALS strap tab back into the pouch.

Finish weaving the LONG MOLLE/PALS straps into the MOLLE/PALS of the carrier and secure by tucking MOLLE/PALS strap tab back into the pouch.