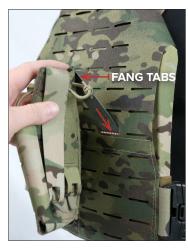

## PFRP-3MP

Center pouch on carrier at desired height and insert FANG TABS into the top MOLLE/PALS row.

Weave both LONG MOLLE/PALS straps into the MOLLE/PALS of the carrier.

Stop when LONG MOLLE/ PALS straps are even with the start of the SHORT MOLLE/PALS straps.