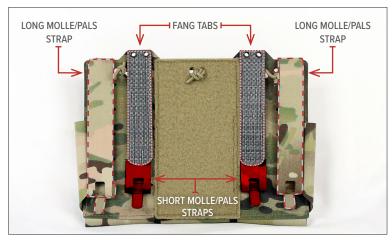

## PFRP-3MP

Center pouch on carrier at desired height and insert FANG TABS into the top MOLLE/PALS row.

Weave both LONG MOLLE/PALS straps into the MOLLE/PALS of the carrier.

Stop when LONG MOLLE/ PALS straps are even with the start of the SHORT MOLLE/PALS straps.

Weave both SHORT MOLLE/PALS straps into the MOLLE/PALS of the carrier and secure by tucking MOLLE/PALS strap tab back into the pouch.

Finish weaving the LONG MOLLE/PALS straps into the MOLLE/PALS of the carrier and secure by tucking MOLLE/PALS strap tab back into the pouch.

## BACK OF POUCH VIEW

OPEN CAMERA TO VIEW USER INSTRUCTIONS OR VISIT WWW.SSPGEAR.COM/ **END-USER-INSTRUCTIONS** 

PART OF THE OSS REDUX SYSTEM ©2021 S&S Precision, LLC | 050321