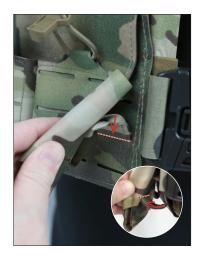

## PFRP-3MP

Center pouch on carrier at desired height and insert FANG TABS into the top MOLLE/PALS row.

Weave both LONG MOLLE/PALS straps into the MOLLE/PALS of the carrier.

Stop when LONG MOLLE/ PALS straps are even with the start of the SHORT MOLLE/PALS straps.