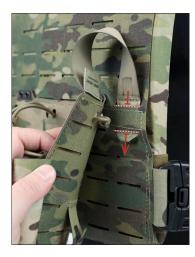

## PFRP-3MP

Center pouch on carrier at desired height and insert FANG TABS into the top MOLLE/PALS row.

Weave both LONG MOLLE/PALS straps into the MOLLE/PALS of the carrier.

Stop when LONG MOLLE/ PALS straps are even with the start of the SHORT MOLLE/PALS straps.