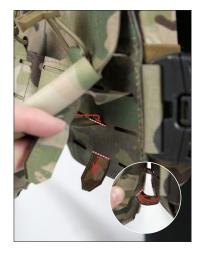

Weave both SHORT MOLLE/PALS straps into the MOLLE/PALS of the carrier and secure by tucking MOLLE/PALS strap tab back into the pouch.

Finish weaving the LONG MOLLE/PALS straps into the MOLLE/PALS of the carrier and secure by tucking MOLLE/PALS strap tab back into the pouch.