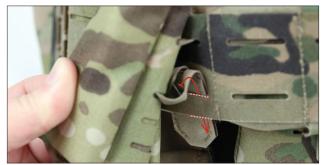

## For Non-Standard MOLLE/PALS (ONLY)

Insert MOLLE/PALS strap into top thin slot of pouch located directly below MOLLE/PALS strap (look under label), and back out the thin slit 1/2" below the top slot.

Weave MOLLE/PALS strap into the MOLLE/PALS of the carrier.