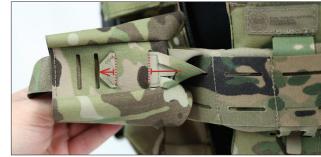

## For Non-Standard MOLLE/PALS (ONLY)

Secure MOLLE/PALS strap by tucking it back into the MOLLE/PALS pouch, 2 slots up from the bottom of pouch.

3A. For Standard MOLLE/
PALS (ONLY) Secure MOLLE/
PALS strap by tucking it back
into the MOLLE/PALS pouch,
1 slots up from the bottom
of pouch.