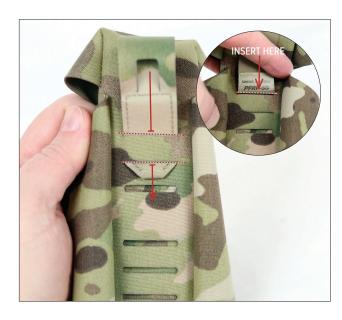

## For Non-Standard MOLLE/PALS (ONLY)

Insert MOLLE/PALS strap into top thin slot of pouch located directly below MOLLE/PALS strap (look under label), and back out the thin slit 1/2" below the top slot.

Weave MOLLE/PALS strap into the MOLLE/PALS of the carrier.