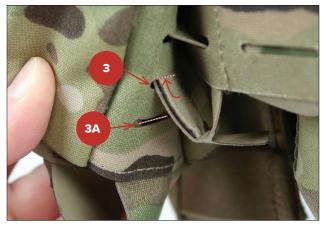

## For Non-Standard MOLLE/PALS (ONLY)

Secure MOLLE/PALS strap by tucking it back into the MOLLE/PALS pouch, 2 slots up from the bottom of pouch.

3A. For Standard MOLLE/
PALS (ONLY) Secure MOLLE/
PALS strap by tucking it back
into the MOLLE/PALS pouch,
1 slots up from the bottom
of pouch.