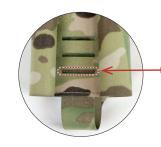

## For Non-Standard MOLLE/PALS (ONLY)

Secure MOLLE/PALS strap by tucking it back into the MOLLE/PALS pouch, 2 slots up from the bottom of pouch.

3A. For Standard MOLLE/
PALS (ONLY) Secure MOLLE/
PALS strap by tucking it back
into the MOLLE/PALS pouch,
1 slots up from the bottom
of pouch.