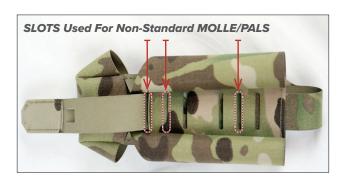

## For Non-Standard MOLLE/PALS (ONLY)

Insert MOLLE/PALS strap into top thin slot of pouch located directly below MOLLE/PALS strap (look under label), and back out the thin slit 1/2" below the top slot.