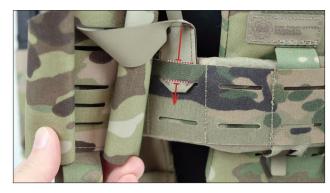

## For Non-Standard MOLLE/PALS (ONLY)

Secure MOLLE/PALS strap by tucking it back into the MOLLE/PALS pouch, 2 slots up from the bottom of pouch.

3A. For Standard MOLLE/
PALS (ONLY) Secure MOLLE/
PALS strap by tucking it back
into the MOLLE/PALS pouch,
1 slots up from the bottom
of pouch.