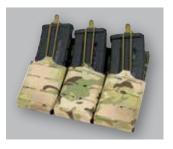

SINGLE 40MM POUCH

**TRIPLE 40MM POUCH** 

RADIO POUCH

FRAG POUCH

SMOKE GRENADE POUCH

**HYDRATION POUCH** 

**TRIPLE M4** Single & Double Also Available

**3 MAG POUCH RAP** Rapid Attachment Panel (RAP)