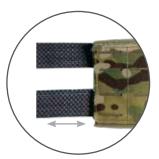

## **PF-R**<sup>TM</sup> PLATEFRAME-REDUX

The PF-R<sup>™</sup> out-performs all other carriers in its class in performance, comfort, and modularity. Other than the S&S PF-M<sup>™</sup>, it is the only armor carrier system with the **patented (US 10605574)** adjustable Auto-Fit Cummerbund<sup>™</sup> and thoracic load-bearing technology. By using a single layer of semi-rigid composite material with laser-cut MOLLE/PALS slots, we were able to keep the overall weight to just over 1 lb. When properly fitted, the PF-R's Auto-Fit Cummerbund<sup>™</sup> helps to distribute the weight of the operator's loadout across their entire torso while still allowing for expansion of the chest and lungs. Together the Auto-Fit Cummerbund<sup>™</sup> and lightweight, hydrophobic plate wrap system help the user to feel comfortable, while offering impressive strength and durability even under heavy load.

Optional add on Interior Load Bearing Wings

Auto-Fit Cummerbund<sup>™</sup> and thoracic load-bearing technology

Lightweight, hydrophobic plate wrap system