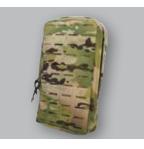

SINGLE 40MM POUCH

**TRIPLE 40MM POUCH** 

RADIO POUCH

FRAG POUCH

SMOKE GRENADE POUCH

**HYDRATION POUCH** 

**TRIPLE M4** Single & Double Also Available

**3 MAG POUCH RAP** Rapid Attachment Panel (RAP)