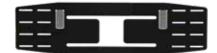

## **PF-R**<sup>TM</sup> PLATEFRAME-REDUX

The PF-R<sup>™</sup> out-performs all other carriers in its class in performance, comfort, and modularity. Other than the S&S PF-M<sup>™</sup>, it is the only armor carrier system with the **patented (US 10605574)** adjustable Auto-Fit Cummerbund<sup>™</sup> and thoracic load-bearing technology. By using a single layer of semi-rigid composite material with laser-cut MOLLE/PALS slots, we were able to keep the overall weight to just over 1 lb. When properly fitted, the PF-R's Auto-Fit Cummerbund<sup>™</sup> helps to distribute the weight of the operator's loadout across their entire torso while still allowing for expansion of the chest and lungs. Together the Auto-Fit Cummerbund<sup>™</sup> and lightweight, hydrophobic plate wrap system help the user to feel comfortable, while offering impressive strength and durability even under heavy load.

Optional add on Interior Load Bearing Wings

Auto-Fit Cummerbund<sup>™</sup> and thoracic load-bearing technology

Lightweight, hydrophobic plate wrap system