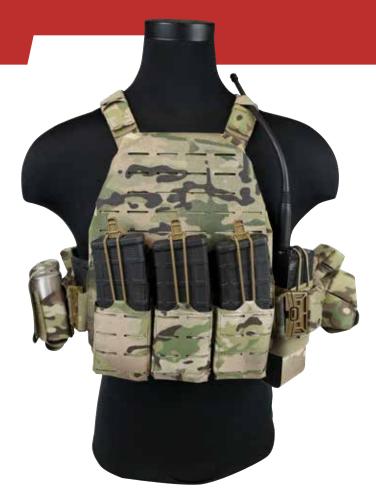

## **PF-R**<sup>TM</sup> PLATEFRAME-REDUX

The PF-R<sup>™</sup> out-performs all other carriers in its class in performance, comfort, and modularity. Other than the S&S PF-M<sup>™</sup>, it is the only armor carrier system with the **patented (US 10605574)** adjustable Auto-Fit Cummerbund<sup>™</sup> and thoracic load-bearing technology. By using a single layer of semi-rigid composite material with laser-cut MOLLE/PALS slots, we were able to keep the overall weight to just over 1 lb. When properly fitted, the PF-R's Auto-Fit Cummerbund<sup>™</sup> helps to distribute the weight of the operator's loadout across their entire torso while still allowing for expansion of the chest and lungs. Together the Auto-Fit Cummerbund<sup>™</sup> and lightweight, hydrophobic plate wrap system help the user to feel comfortable, while offering impressive strength and durability even under heavy load.

Optional add on Interior Load Bearing Wings

Auto-Fit Cummerbund<sup>™</sup> and thoracic load-bearing technology

Lightweight, hydrophobic plate wrap system