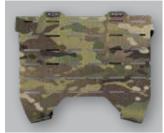

## **PF-R**<sup>TM</sup> PLATEFRAME-REDUX

The PF-R<sup>™</sup> out-performs all other carriers in its class in performance, comfort, and modularity. Other than the S&S PF-M<sup>™</sup>, it is the only armor carrier system with the **patented (US 10605574)** adjustable Auto-Fit Cummerbund<sup>™</sup> and thoracic load-bearing technology. By using a single layer of semi-rigid composite material with laser-cut MOLLE/PALS slots, we were able to keep the overall weight to just over 1 lb. When properly fitted, the PF-R's Auto-Fit Cummerbund<sup>™</sup> helps to distribute the weight of the operator's loadout across their entire torso while still allowing for expansion of the chest and lungs. Together the Auto-Fit Cummerbund<sup>™</sup> and lightweight, hydrophobic plate wrap system help the user to feel comfortable, while offering impressive strength and durability even under heavy load.

Optional add on Interior Load Bearing Wings

Auto-Fit Cummerbund<sup>™</sup> and thoracic load-bearing technology

Lightweight, hydrophobic plate wrap system