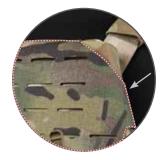

## **PF-R**<sup>TM</sup> PLATEFRAME-REDUX

The PF-R<sup>™</sup> out-performs all other carriers in its class in performance, comfort, and modularity. Other than the S&S PF-M<sup>™</sup>, it is the only armor carrier system with the **patented (US 10605574)** adjustable Auto-Fit Cummerbund<sup>™</sup> and thoracic load-bearing technology. By using a single layer of semi-rigid composite material with laser-cut MOLLE/PALS slots, we were able to keep the overall weight to just over 1 lb. When properly fitted, the PF-R's Auto-Fit Cummerbund<sup>™</sup> helps to distribute the weight of the operator's loadout across their entire torso while still allowing for expansion of the chest and lungs. Together the Auto-Fit Cummerbund<sup>™</sup> and lightweight, hydrophobic plate wrap system help the user to feel comfortable, while offering impressive strength and durability even under heavy load.