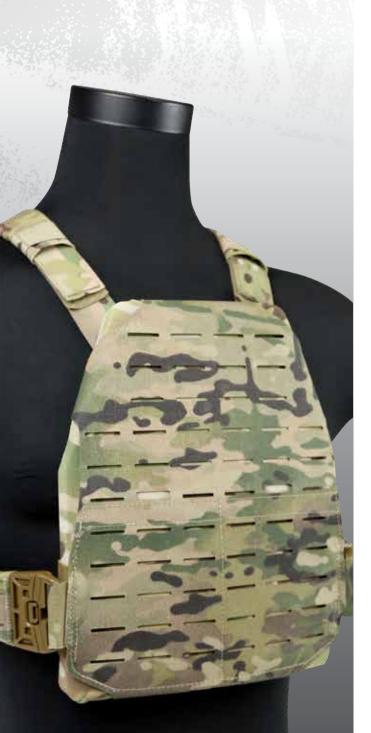

## **PF-R**<sup>TM</sup> PLATEFRAME-REDUX

The PF-R<sup>™</sup> out-performs all other carriers in its class in performance, comfort, and modularity. Other than the S&S PF-M<sup>™</sup>, it is the only armor carrier system with the **patented (US 10605574)** adjustable Auto-Fit Cummerbund<sup>™</sup> and thoracic load-bearing technology. By using a single layer of semi-rigid composite material with laser-cut MOLLE/PALS slots, we were able to keep the overall weight to just over 1 lb. When properly fitted, the PF-R's Auto-Fit Cummerbund<sup>™</sup> helps to distribute the weight of the operator's loadout across their entire torso while still allowing for expansion of the chest and lungs. Together the Auto-Fit Cummerbund<sup>™</sup> and lightweight, hydrophobic plate wrap system help the user to feel comfortable, while offering impressive strength and durability even under heavy load.

Optional add on Interior Load Bearing Wings

Auto-Fit Cummerbund<sup>™</sup> and thoracic load-bearing technology

Lightweight, hydrophobic plate wrap system