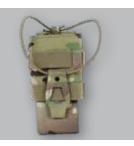

SINGLE 40MM POUCH

**TRIPLE 40MM POUCH** 

RADIO POUCH

FRAG POUCH

SMOKE GRENADE POUCH

**HYDRATION POUCH** 

**TRIPLE M4** Single & Double Also Available

**3 MAG POUCH RAP** Rapid Attachment Panel (RAP)