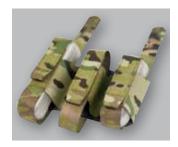

SINGLE 40MM POUCH

**TRIPLE 40MM POUCH** 

RADIO POUCH

FRAG POUCH

SMOKE GRENADE POUCH

**HYDRATION POUCH** 

**TRIPLE M4** Single & Double Also Available

**3 MAG POUCH RAP** Rapid Attachment Panel (RAP)