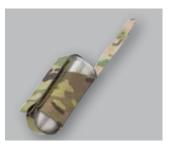

SINGLE 40MM POUCH

**TRIPLE 40MM POUCH** 

RADIO POUCH

FRAG POUCH

SMOKE GRENADE POUCH

**HYDRATION POUCH** 

**TRIPLE M4** Single & Double Also Available

**3 MAG POUCH RAP** Rapid Attachment Panel (RAP)